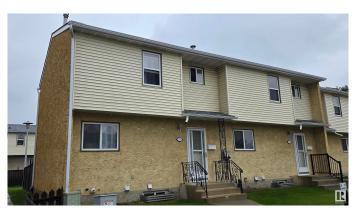

# \$224,900 - 289 Harrison Drive, Edmonton

MLS® #E4448914

## \$224,900

3 Bedroom, 2.00 Bathroom, 952 sqft Condo / Townhouse on 0.00 Acres

Homesteader, Edmonton, AB

A great opportunity in Homesteader! Tons of improvements to this 955 sq ft , 3 BR 2 bath corner unit townhome, including flooring, lighting, paint, kitchen, bathroom, and more. The newer high efficiency furnace and super low condo fees help to secure your investment, while the south facing backyard and connecting greenspace provides ample opportunity to kick back and relax. This self managed complex backs onto Edmonton's ravine system and off leash dog park, and has great transportation, schooling, and shopping options nearby. Come and see why this is home!

# **Exterior**

Exterior Wood, Stucco, Vinyl

Exterior Features Cross Fenced, Fenced, Flat Site, Park/Reserve, Public Transportation,

Schools, Shopping Nearby

Roof Asphalt Shingles

Construction Wood, Stucco, Vinyl Foundation Concrete Perimeter