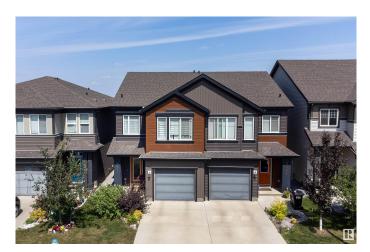

### \$469,000

3 Bedroom, 2.50 Bathroom, 1,533 sqft Single Family on 0.00 Acres

Paisley, Edmonton, AB

Welcome to this beautifully upgraded half duplex in the vibrant community of Paisley in Southwest Edmonton. This home offers 3 bedrooms, 2.5 bathrooms, and a spacious bonus room, with the primary bedroom set on its own private level for added comfort and privacy. The primary suite also features not one, but two closets, providing plenty of storage space. Inside, every detail has been thoughtfully upgraded, including modern appliances, flooring, cabinetry, and fixtures throughout. The main floor features a bright open concept layout with a large kitchen and dining space, perfect for gatherings. Upstairs includes well-sized bonus room and convenient laundry. The basement is unfinished and ready for your personal touch. Step outside to a fully landscaped, low-maintenance backyard complete with a two-tier deck and private hot tub. Located in one of Southwest Edmonton's most sought after communities, Paisley offers parks, trails, a dog park, and easy access to shopping, schools, and major roads.

### **Essential Information**

| MLS® # | E4448830  |
|--------|-----------|
| Price  | \$469,000 |

| Bedrooms       | 3             |
|----------------|---------------|
| Bathrooms      | 2.50          |
| Full Baths     | 2             |
| Half Baths     | 1             |
| Square Footage | 1,533         |
| Acres          | 0.00          |
| Year Built     | 2017          |
| Туре           | Single Family |
| Sub-Type       | Half Duplex   |
| Style          | 2 Storey      |
| Status         | Active        |

# **Community Information**

| Address     | 2104 Price Landing |
|-------------|--------------------|
| Area        | Edmonton           |
| Subdivision | Paisley            |
| City        | Edmonton           |
| County      | ALBERTA            |
| Province    | AB                 |
| Postal Code | T6W 3W1            |