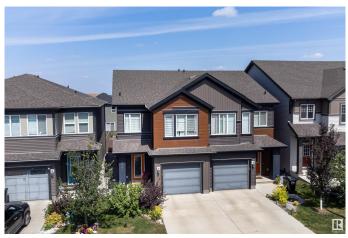

### \$469,000

3 Bedroom, 2.50 Bathroom, 1,533 sqft Single Family on 0.00 Acres

Paisley, Edmonton, AB

Welcome to this beautifully upgraded half duplex in the vibrant community of Paisley in Southwest Edmonton. This home offers 3 bedrooms, 2.5 bathrooms, and a spacious bonus room, with the primary bedroom set on its own private level for added comfort and privacy. The primary suite also features not one, but two closets, providing plenty of storage space. Inside, every detail has been thoughtfully upgraded, including modern appliances, flooring, cabinetry, and fixtures throughout. The main floor features a bright open concept layout with a large kitchen and dining space, perfect for gatherings. Upstairs includes well-sized bonus room and convenient laundry. The basement is unfinished and ready for your personal touch. Step outside to a fully landscaped, low-maintenance backyard complete with a two-tier deck and private hot tub. Located in one of Southwest Edmonton's most sought after communities, Paisley offers parks, trails, a dog park, and easy access to shopping, schools, and major roads.

Exterior Wood, Vinyl

| Exterior Features | Golf Nearby, Landscaped, Playground Nearby, Public Transportation, Schools, Shopping Nearby |
|-------------------|---------------------------------------------------------------------------------------------|
| Roof              | Asphalt Shingles                                                                            |
| Construction      | Wood, Vinyl                                                                                 |
| Foundation        | Concrete Perimeter                                                                          |