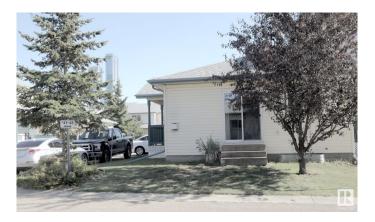

## \$264,900

2 Bedroom, 2.50 Bathroom, 892 sqft Condo / Townhouse on 0.00 Acres

Central Mcdougall, Edmonton, AB

Bright and cheerful townhouse Bungalow offering 2 bedrooms, 2 full bathrooms, and a 2-pc ensuite in the primary bedroom. Features include a corner gas fireplace in the living room, a professionally developed basement (with permits), and a single attached garage. Condo fees include driveway snow removal! Enjoy hardwood in the bedrooms and stairs, and laminate throughout the main areas and basement. Ideally located with easy access to Kingsway Mall, NAIT, Downtown, Royal Alex & Glenrose Hospitals, bus routes, LRT, schools, and parks. Nearly 1,500 sq. ft. of developed living space in a well-managed, pet-friendly complex. A fantastic value in a desirable central location.