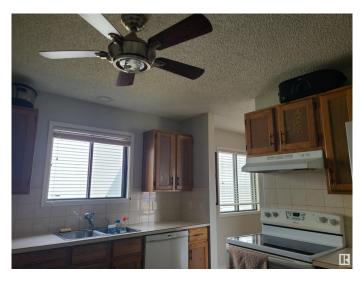

### Interior

Interior Features ensuite bathroom

Appliances Dishwasher-Built-In, Dryer, Refrigerator, Stove-Electric, Washer

Heating Forced Air-1, Natural Gas

Stories 3

Has Basement Yes

Basement Full, Partially Finished