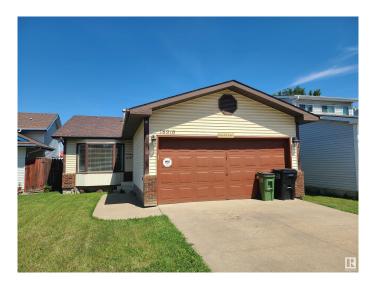

# \$399,900 - 18916 86a Avenue, Edmonton

MLS® #E4448408

# \$399,900

4 Bedroom, 3.00 Bathroom, 1,078 sqft Single Family on 0.00 Acres

Aldergrove, Edmonton, AB

Easy living home in awesome Aldergrove with all of it's amennities including WEST EDMONTON MALL and incredibly quick access to Henday to all parts of the city. Live comfortably with 3 full baths. The main level features vaulted ceilings and the upper level features two spacious bedrooms, both with walk-in closets. The third level is at ground level, with a walk out to the patio in the fully fenced backyard; large family room; third bedroom and the SPA like bath. This functional home has tremendous value. Come see for yourself what this your next home has to offer!

#### **Exterior**

Exterior Wood, Brick, Vinyl

Exterior Features Fenced, Fruit Trees/Shrubs, No Back Lane, Playground Nearby, Public

Transportation, Shopping Nearby, Treed Lot

Roof Asphalt Shingles
Construction Wood, Brick, Vinyl
Foundation Concrete Perimeter