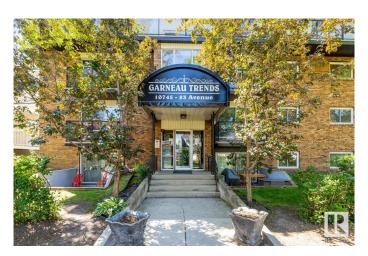

### \$215,000

1 Bedroom, 1.00 Bathroom, 747 sqft Condo / Townhouse on 0.00 Acres

Garneau, Edmonton, AB

Welcome to the trendy Garneau Trends building! Located just off Whyte Avenue, this is a prime location in the heart of Garneauâ€"just minutes from the University of Alberta, LRT, River Valley, and downtown Edmonton. This spacious 746 sq. ft. one-bedroom unit has been previously upgraded with hardwood floors, tile, kitchen cabinets, countertops, stainless steel appliances, paint, trim, doors, and a renovated bathroom with a jetted tub. It features a large primary bedroom and in-suite laundry. This is a fantastic opportunity for any investor, young professional, or student to own this fully furnished turnkey unit.