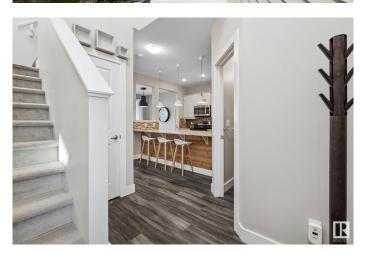

#### \$449,900

2 Bedroom, 2.50 Bathroom, 1,599 sqft Single Family on 0.00 Acres

Trumpeter Area, Edmonton, AB

Located in the beautiful community of Trumpeter, this bright and modern half duplex offers just under 1,600 square feet of comfortable living space. It features two spacious bedrooms, each with its own ensuite, and a total of two and a half bathrooms, making it perfect for small families, roommates, or guests. The upper level also includes a generously sized family room, ideal for a home office, media room, or play area. Enjoy central air conditioning, abundant natural light, and a functional open-concept layout. Nestled near scenic walking trails and with quick access to both Anthony Henday and Yellowhead, this home offers the perfect combination of comfort, style, and convenience.

### Interior

Interior Features ensuite bathroom

Appliances Air Conditioning-Central, Dishwasher-Built-In, Dryer, Garage Control,

Microwave Hood Fan, Refrigerator, Stove-Electric, Washer, Window

Coverings, See Remarks