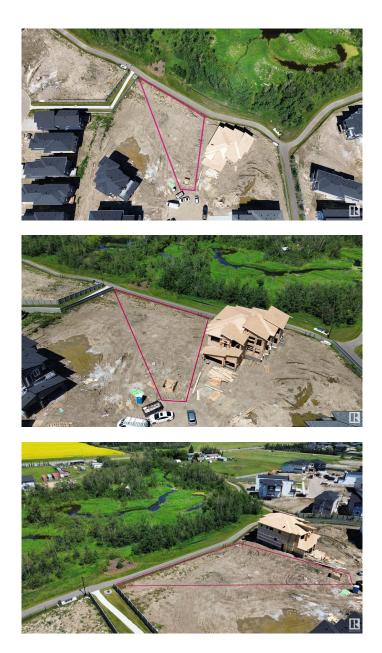

#### \$374,900

0 Bedroom, 0.00 Bathroom, Rural on 0.25 Acres

Irvine Creek, Rural Leduc County, AB

Welcome to your dream oasis in Irvine Creek, featuring one of the largest lots available at over 10,000 square feet! This exceptional parcel not only offers ample space for your vision but also backs onto the serene beauty of a natural creek, with the added bonus of close proximity to a man-made lake. Imagine waking up to the soothing sounds of flowing water and the gentle rustle of leaves, surrounded by the tranquil landscapes of this beautiful new development area. Here, you can embrace the perfect balance between peaceful seclusion and convenient living, as the lot is remote enough to foster serenity yet close enough to access all essential amenities. Whether you desire a cozy retreat or a luxurious estate, the possibilities are endless on this expansive property. Seize the opportunity to craft your ideal home in this idyllic setting. Don't miss out on this rare chance to make this extraordinary piece of land your own and build the life you've always dreamed of in Irvine Creek!

## Exterior

Exterior Features Backs Onto Park/Trees, Creek, Cul-De-Sac