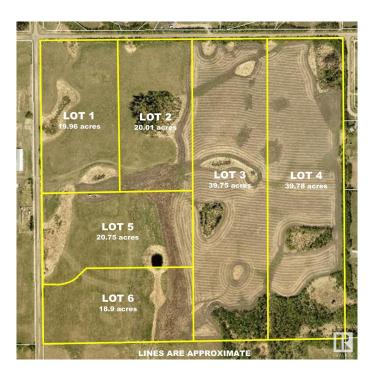

#### \$479,900

0 Bedroom, 0.00 Bathroom, Rural on 39.75 Acres

None, Rural Strathcona County, AB

Located 10 minutes from town and minutes to Ardrossan schools, this 39.75 acre parcel offers a wonderful build site and a great place to build your new country home. Post and rail fencing is installed along frontage of lots.

## **Essential Information**

MLS® # E4447886

Price \$479,900

Bathrooms 0.00 Acres 39.75 Type Rural

Sub-Type Vacant Lot/Land

Status Active