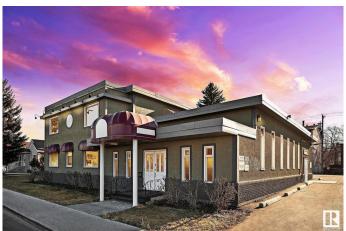

## \$2,595,000

0 Bedroom, 0.00 Bathroom, Land Commercial on 0.00 Acres

Queen Alexandra, Edmonton, AB

**CURRENTLY IN THE PROCESS OF REZONING TO 23 METER HEIGHT GOOD** FOR 6 STORIES OF DEVELOPMENT & F.A.R of 4.5 !!!. PRIME MULTI-FAMILY **DEVELOPMENT OPPORTUNITY ON 0.40** ACRE SITE, EXCELLENT WHYTE AVENUE AREA PROPERTY! GREAT LOCATION FOR SIX STORIES OF RESIDENTIAL OR MIXED USE DEVELOPMENT. Fantastic Redevelopment Opportunity in the Whye Avenue Area. This site is 4 lots measuring 33' x 132' totaling 132' wide x 132' deep, for a TOTAL OF 17,424 sq.ft. Directly south of South Park's approved development including four Towers up to 16 stories. Excellent church tenant in place with triple-net lease on building providing holding income until February 2027 (May be able to relocate tenant sooner if needed). Garage has rental income as well. Site currently has Residential mixed use zoning (MU h16 f3.5 cf). with existing very high density of FAR 3.5.