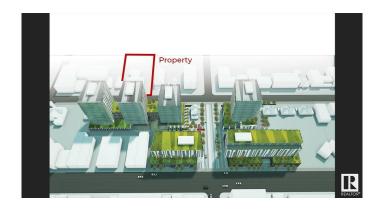

## \$2,595,000

0 Bedroom, 0.00 Bathroom, Land Commercial on 0.00 Acres

Queen Alexandra, Edmonton, AB

**CURRENTLY IN THE PROCESS OF REZONING TO 23 METER HEIGHT GOOD** FOR 6 STORIES OF DEVELOPMENT & F.A.R of 4.5 !!!. PRIME MULTI-FAMILY **DEVELOPMENT OPPORTUNITY ON 0.40** ACRE SITE, EXCELLENT WHYTE AVENUE AREA PROPERTY! GREAT LOCATION FOR SIX STORIES OF RESIDENTIAL OR MIXED USE DEVELOPMENT. Fantastic Redevelopment Opportunity in the Whye Avenue Area. This site is 4 lots measuring 33' x 132' totaling 132' wide x 132' deep, for a TOTAL OF 17,424 sq.ft. Directly south of South Park's approved development including four Towers up to 16 stories. Excellent church tenant in place with triple-net lease on building providing holding income until February 2027 (May be able to relocate tenant sooner if needed). Garage has rental income as well. Site currently has Residential mixed use zoning (MU h16 f3.5 cf). with existing very high density of FAR 3.5.