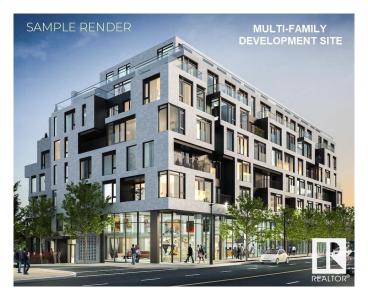

## \$2,595,000

0 Bedroom, 0.00 Bathroom, Land Commercial on 0.00 Acres

Queen Alexandra, Edmonton, AB

**CURRENTLY IN THE PROCESS OF REZONING TO 23 METER HEIGHT GOOD** FOR 6 STORIES OF DEVELOPMENT & F.A.R of 4.5 !!!. PRIME MULTI-FAMILY **DEVELOPMENT OPPORTUNITY ON 0.40** ACRE SITE, EXCELLENT WHYTE AVENUE AREA PROPERTY! GREAT LOCATION FOR SIX STORIES OF RESIDENTIAL OR MIXED USE DEVELOPMENT. Fantastic Redevelopment Opportunity in the Whye Avenue Area. This site is 4 lots measuring 33' x 132' totaling 132' wide x 132' deep, for a TOTAL OF 17,424 sq.ft. Directly south of South Park's approved development including four Towers up to 16 stories. Excellent church tenant in place with triple-net lease on building providing holding income until February 2027 (May be able to relocate tenant sooner if needed). Garage has rental income as well. Site currently has Residential mixed use zoning (MU h16 f3.5 cf). with existing very high density of FAR 3.5.