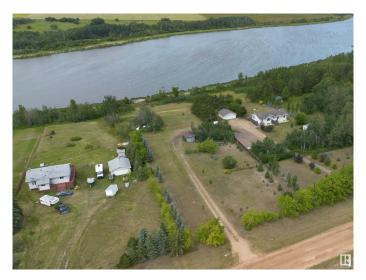

#### \$149,900

0 Bedroom, 0.00 Bathroom, Rural on 1.36 Acres

Lily Lake Estates\_MSTU, Rural Sturgeon County, AB

Don't miss your chance to build your dream home on this 1.36-acre lot backing onto beautiful Lily Lake near Gibbons. This quiet subdivision offers a peaceful, rural lifestyle just 15 minutes from Gibbons and an easy drive to Edmonton and Fort Saskatchewan. The lot's gentle slope is perfect for a walk-out design, and paved roads take you right to your driveway. The shoreline is county-owned, but you'II find nearby spots to launch a canoe or kayak and enjoy the lake. A rare opportunity to enjoy country living with gorgeous lake views!

### Exterior

Exterior Features Lake View