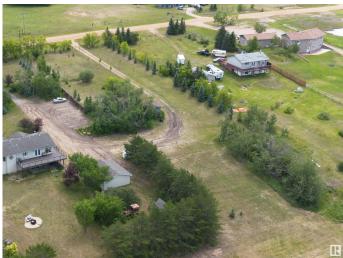

#### \$149,900

0 Bedroom, 0.00 Bathroom, Rural on 1.36 Acres

Lily Lake Estates\_MSTU, Rural Sturgeon County, AB

Don't miss your chance to build your dream home on this 1.36-acre lot backing onto beautiful Lily Lake near Gibbons. This quiet subdivision offers a peaceful, rural lifestyle just 15 minutes from Gibbons and an easy drive to Edmonton and Fort Saskatchewan. The lot's gentle slope is perfect for a walk-out design, and paved roads take you right to your driveway. The shoreline is county-owned, but you'II find nearby spots to launch a canoe or kayak and enjoy the lake. A rare opportunity to enjoy country living with gorgeous lake views!

### Exterior

Exterior Features Lake View