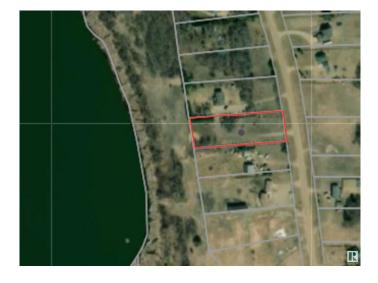

#### \$149,900

0 Bedroom, 0.00 Bathroom, Rural on 1.36 Acres

Lily Lake Estates\_MSTU, Rural Sturgeon County, AB

Don't miss your chance to build your dream home on this 1.36-acre lot backing onto beautiful Lily Lake near Gibbons. This quiet subdivision offers a peaceful, rural lifestyle just 15 minutes from Gibbons and an easy drive to Edmonton and Fort Saskatchewan. The lot's gentle slope is perfect for a walk-out design, and paved roads take you right to your driveway. The shoreline is county-owned, but you'II find nearby spots to launch a canoe or kayak and enjoy the lake. A rare opportunity to enjoy country living with gorgeous lake views!

## **Community Information**

Address

30 23329 Sh 651

| Area        | Rural Sturgeon County  |
|-------------|------------------------|
| Subdivision | Lily Lake Estates_MSTU |
| City        | Rural Sturgeon County  |
| County      | ALBERTA                |
| Province    | AB                     |
| Postal Code | T0A 1N6                |