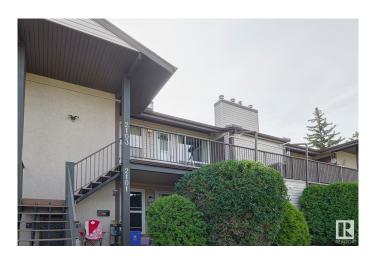

#### \$182,900

2 Bedroom, 1.00 Bathroom, 930 sqft Condo / Townhouse on 0.00 Acres

Skyrattler, Edmonton, AB

Welcome to this ideal carriage home in the complex of SHADOW RIDGE in the community of SKYRATTLER! Entering this home, you come to a large living room featuring a corner FIREPLACE, a spacious dining area and kitchen with all your essential appliances and a large PANTRY. The master bedroom has a large WALK-IN CLOSET. There is an additional bedroom and a full bathroom. Enjoy the convenience of in-suite laundry and your own dedicated parking stall as well as the summer on your dedicated patio featuring a large STORAGE room. NEW HIGH EFFICIENCY FURNACE installed in 2024. This property is located close to all amenities including shopping, restaurants, parks and public transportation.

# **Community Information**

Address 2103 Saddleback Road

Area Edmonton
Subdivision Skyrattler
City Edmonton
County ALBERTA

Province AB

Postal Code T6J 4T4