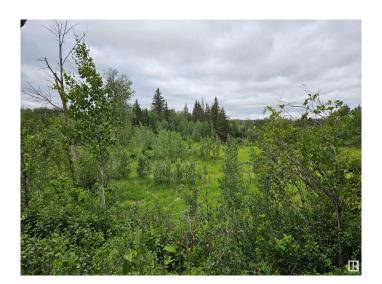

## \$650,000

0 Bedroom, 0.00 Bathroom, Rural on 20.06 Acres

None, Rural Strathcona County, AB

The "GEM" of vacant lots in Strathcona
County!! This 20.06 acres of natural spruce,
pine and aspen, is blended perfectly together
with open grass areas and winds along the
beautiful Pointe Aux Pins Creek. Multiple
building sites with incredible views and
complete privacy. The area is filled with wildlife
and lots of room for recreational activities.
Only 1.5 miles north of the Hamlet of
Ardrossan and within minutes to Sherwood
Park, Edmonton and Ft. Saskatchewan! This
lot is one of the most beautiful I have seen in
25 years in Strathcona County! A very rare
opportunity!!

### **Exterior**

Exterior Features Corner Lot, Creek, Golf Nearby, Private Setting, Recreation Use,

Shopping Nearby, Stream/Pond, Treed Lot, Partially Fenced