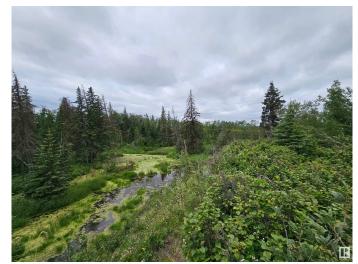

## \$650,000

0 Bedroom, 0.00 Bathroom, Rural on 20.06 Acres

None, Rural Strathcona County, AB

The "GEM" of vacant lots in Strathcona
County!! This 20.06 acres of natural spruce,
pine and aspen, is blended perfectly together
with open grass areas and winds along the
beautiful Pointe Aux Pins Creek. Multiple
building sites with incredible views and
complete privacy. The area is filled with wildlife
and lots of room for recreational activities.
Only 1.5 miles north of the Hamlet of
Ardrossan and within minutes to Sherwood
Park, Edmonton and Ft. Saskatchewan! This
lot is one of the most beautiful I have seen in
25 years in Strathcona County! A very rare
opportunity!!

### **Exterior**

Exterior Features Corner Lot, Creek, Golf Nearby, Private Setting, Recreation Use,

Shopping Nearby, Stream/Pond, Treed Lot, Partially Fenced