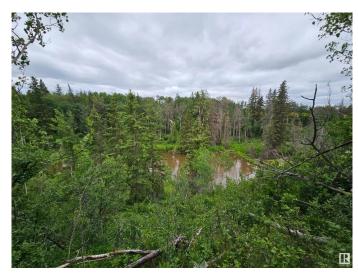

## \$650,000

0 Bedroom, 0.00 Bathroom, Rural on 20.06 Acres

None, Rural Strathcona County, AB

The "GEM" of vacant lots in Strathcona
County!! This 20.06 acres of natural spruce,
pine and aspen, is blended perfectly together
with open grass areas and winds along the
beautiful Pointe Aux Pins Creek. Multiple
building sites with incredible views and
complete privacy. The area is filled with wildlife
and lots of room for recreational activities.
Only 1.5 miles north of the Hamlet of
Ardrossan and within minutes to Sherwood
Park, Edmonton and Ft. Saskatchewan! This
lot is one of the most beautiful I have seen in
25 years in Strathcona County! A very rare
opportunity!!

### **Exterior**

Exterior Features Corner Lot, Creek, Golf Nearby, Private Setting, Recreation Use,

Shopping Nearby, Stream/Pond, Treed Lot, Partially Fenced