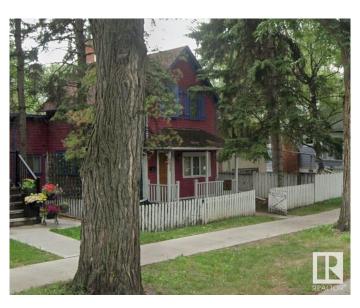

# \$498,000 - 10039 87 Avenue, Edmonton

MLS® #E4447515

#### \$498,000

0 Bedroom, 0.00 Bathroom, Land Commercial on 0.00 Acres

Strathcona, Edmonton, AB

RSM H12 Zoned Lot in the heart of Strathcona, walking distance to River valley and Whyte Avenue. Close to Downtown and University of Alberta. You can build basement + 3 Storey small apartment building (12 to 16 units, depends on the unit mix). Seller can demolish the current house for buyer as demolition permit is approved.

Built in 1910