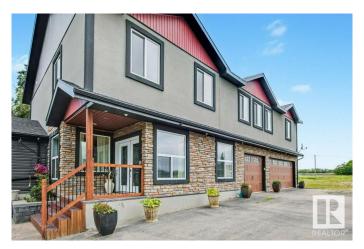

#### \$1,599,000

6 Bedroom, 3.50 Bathroom, 4,857 sqft Rural on 68.00 Acres

None, Rural Leduc County, AB

Stunning 68 Acre Country Estate offering luxury, space, and business potential just minutes from Leduc, Beaumont & Edmonton. This 4,857 sq. ft. home features 6 bedrooms, 4 baths, a gorgeous kitchen, den, family room, and sun-filled living room with massive windows. The luxurious primary suite includes a spa-like ensuite and huge walk-in closet. Triple oversized heated garage, detached garage, upstairs laundry, and all furniture included. Enjoy the expansive deck and two 40x100 barns, formerly used for an equestrian operationâ€"with a transferable Horse Breeding License. Ideal for a hobby farm, organic venture, nursery, or private retreat. Bonus: Subdivision potential with the estate located next to a developed acreage community. Endless possibilities!

#### **Exterior**

Exterior Wood

Exterior Features Cross Fenced, Fenced, Flat Site, Landscaped

Construction Wood

Foundation Concrete Perimeter