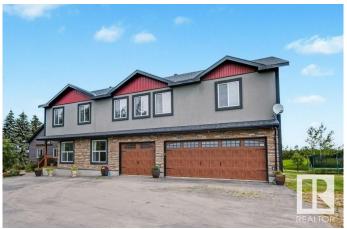

#### \$1,599,000

6 Bedroom, 3.50 Bathroom, 4,857 sqft Rural on 68.00 Acres

None, Rural Leduc County, AB

Stunning 68 Acre Country Estate offering luxury, space, and business potential just minutes from Leduc, Beaumont & Edmonton. This 4,857 sq. ft. home features 6 bedrooms, 4 baths, a gorgeous kitchen, den, family room, and sun-filled living room with massive windows. The luxurious primary suite includes a spa-like ensuite and huge walk-in closet. Triple oversized heated garage, detached garage, upstairs laundry, and all furniture included. Enjoy the expansive deck and two 40x100 barns, formerly used for an equestrian operationâ€"with a transferable Horse Breeding License. Ideal for a hobby farm, organic venture, nursery, or private retreat. Bonus: Subdivision potential with the estate located next to a developed acreage community. Endless possibilities!

#### **Exterior**

Exterior Wood

Exterior Features Cross Fenced, Fenced, Flat Site, Landscaped

Construction Wood

Foundation Concrete Perimeter