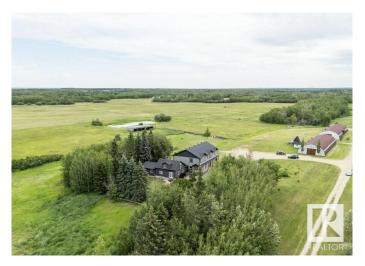

#### \$1,599,000

6 Bedroom, 3.50 Bathroom, 4,857 sqft Rural on 68.00 Acres

None, Rural Leduc County, AB

Stunning 68 Acre Country Estate offering luxury, space, and business potential just minutes from Leduc, Beaumont & Edmonton. This 4,857 sq. ft. home features 6 bedrooms, 4 baths, a gorgeous kitchen, den, family room, and sun-filled living room with massive windows. The luxurious primary suite includes a spa-like ensuite and huge walk-in closet. Triple oversized heated garage, detached garage, upstairs laundry, and all furniture included. Enjoy the expansive deck and two 40x100 barns, formerly used for an equestrian operationâ€"with a transferable Horse Breeding License. Ideal for a hobby farm, organic venture, nursery, or private retreat. Bonus: Subdivision potential with the estate located next to a developed acreage community. Endless possibilities!

#### **Essential Information**

MLS® # E4447396 Price \$1,599,000

Bedrooms 6

Bathrooms 3.50

Full Baths 3

Half Baths 1

Square Footage 4,857

Acres 68.00