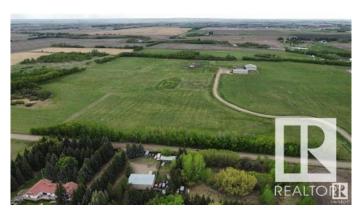

#### \$0

0 Bedroom, 0.00 Bathroom, Industrial on 0.00 Acres

None, St. Albert, AB

Located on 121 acres in the northwest part of St. Albert, this exceptional investment property offers two high-quality industrial buildings with flexible leasing options. Built with durability and functionality in mind, both structures feature solid concrete floors, 3-phase power, radiant heat, and metal exteriors. The first building, constructed in 2010, spans 6,000 square feet and includes three oversized 14x16 overhead doorsâ€"ideal for equipment access and heavy-duty operations. The second building, completed in 2011, offers 9,600 square feet of space and is equipped with five matching 14x16 overhead doors. Both buildings showcase high-quality construction and are well-suited for a range of commercial or industrial uses. The surrounding yard space is secured with frost fencing and includes additional fencing suitable for hobby livestock. The entire property is fully enclosed, providing added security and clear boundaries. With the option to lease one or both buildings.