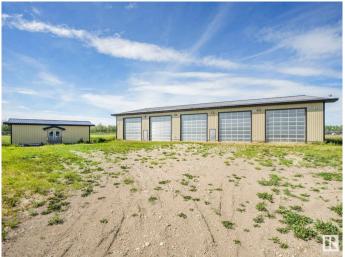

#### \$0

0 Bedroom, 0.00 Bathroom, Industrial on 0.00 Acres

None, St. Albert, AB

Located on 121 acres in the northwest part of St. Albert, this exceptional investment property offers two high-quality industrial buildings with flexible leasing options. Built with durability and functionality in mind, both structures feature solid concrete floors, 3-phase power, radiant heat, and metal exteriors. The first building, constructed in 2010, spans 6,000 square feet and includes three oversized 14x16 overhead doorsâ€"ideal for equipment access and heavy-duty operations. The second building, completed in 2011, offers 9,600 square feet of space and is equipped with five matching 14x16 overhead doors. Both buildings showcase high-quality construction and are well-suited for a range of commercial or industrial uses. The surrounding yard space is secured with frost fencing and includes additional fencing suitable for hobby livestock. The entire property is fully enclosed, providing added security and clear boundaries. With the option to lease one or both buildings.