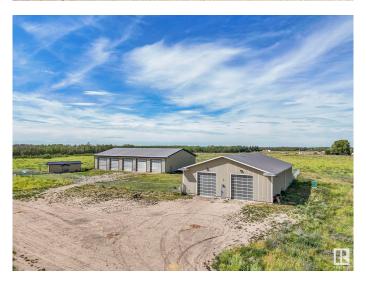

#### \$0

0 Bedroom, 0.00 Bathroom, Industrial on 0.00 Acres

None, St. Albert, AB

Located on 121 acres in the northwest part of St. Albert, this exceptional investment property offers two high-quality industrial buildings with flexible leasing options. Built with durability and functionality in mind, both structures feature solid concrete floors, 3-phase power, radiant heat, and metal exteriors. The first building, constructed in 2010, spans 6,000 square feet and includes three oversized 14x16 overhead doorsâ€"ideal for equipment access and heavy-duty operations. The second building, completed in 2011, offers 9,600 square feet of space and is equipped with five matching 14x16 overhead doors. Both buildings showcase high-quality construction and are well-suited for a range of commercial or industrial uses. The surrounding yard space is secured with frost fencing and includes additional fencing suitable for hobby livestock. The entire property is fully enclosed, providing added security and clear boundaries. With the option to lease one or both buildings.