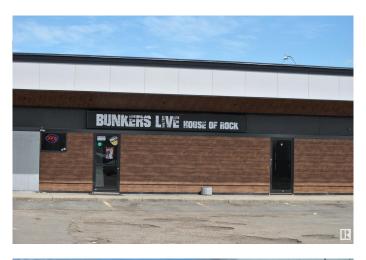

#### \$200,000

0 Bedroom, 0.00 Bathroom, Business on 0.00 Acres

Homesteader, Edmonton, AB

Turnkey Restaurant & Sports Pub for Sale – North Edmonton An exceptional opportunity to own a well-established and thriving restaurant and sports pub in North Edmonton. Operating successfully since 2009, this popular venue is known for its lively atmosphere, loyal clientele, and diverse entertainment offerings. Located in a high-traffic strip mall with updated exterior renovations completed just two years ago, the property offers a spacious and modern interior with seating for 150 guests, plus a seasonal patio accommodating 20 more. This fully licensed venue features: Live entertainment and pool league nights Dance floor and elevated stage for DJs or performers Modern tables, updated seating, and stylish décor ATM machine, 3 VLTs, 2 pool tables 11 strategically placed TVs for sports viewing Enhanced DJ booth with upgraded sound system and lighting Popular jukebox system to keep the energy going This business is ready for a new owner to step in and continue its successâ€"or take it to the next level.