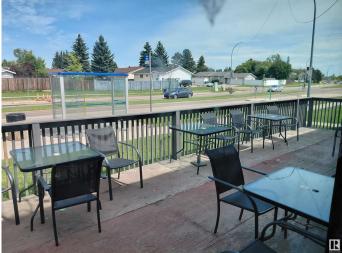

#### \$200,000

0 Bedroom, 0.00 Bathroom, Business on 0.00 Acres

Homesteader, Edmonton, AB

Turnkey Restaurant & Sports Pub for Sale – North Edmonton An exceptional opportunity to own a well-established and thriving restaurant and sports pub in North Edmonton. Operating successfully since 2009, this popular venue is known for its lively atmosphere, loyal clientele, and diverse entertainment offerings. Located in a high-traffic strip mall with updated exterior renovations completed just two years ago, the property offers a spacious and modern interior with seating for 150 guests, plus a seasonal patio accommodating 20 more. This fully licensed venue features: Live entertainment and pool league nights Dance floor and elevated stage for DJs or performers Modern tables, updated seating, and stylish décor ATM machine, 3 VLTs, 2 pool tables 11 strategically placed TVs for sports viewing Enhanced DJ booth with upgraded sound system and lighting Popular jukebox system to keep the energy going This business is ready for a new owner to step in and continue its successâ€"or take it to the next level.