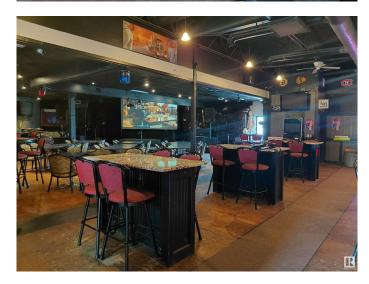

#### \$200,000

0 Bedroom, 0.00 Bathroom, Business on 0.00 Acres

Homesteader, Edmonton, AB

Turnkey Restaurant & Sports Pub for Sale – North Edmonton An exceptional opportunity to own a well-established and thriving restaurant and sports pub in North Edmonton. Operating successfully since 2009, this popular venue is known for its lively atmosphere, loyal clientele, and diverse entertainment offerings. Located in a high-traffic strip mall with updated exterior renovations completed just two years ago, the property offers a spacious and modern interior with seating for 150 guests, plus a seasonal patio accommodating 20 more. This fully licensed venue features: Live entertainment and pool league nights Dance floor and elevated stage for DJs or performers Modern tables, updated seating, and stylish décor ATM machine, 3 VLTs, 2 pool tables 11 strategically placed TVs for sports viewing Enhanced DJ booth with upgraded sound system and lighting Popular jukebox system to keep the energy going This business is ready for a new owner to step in and continue its successâ€"or take it to the next level.