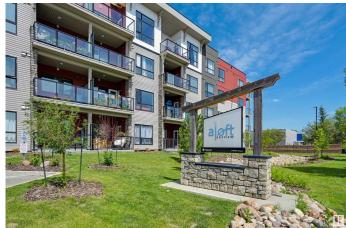

## \$193,900

1 Bedroom, 1.00 Bathroom, 580 sqft Condo / Townhouse on 0.00 Acres

Pembina, Edmonton, AB

Come view this 2024 condo in the 'ALOFT SKYVIEW'. Located in one of Edmonton's northwest communities of Skyview very close to plenty of amenities and public transportation. This condo has a roof top patio that has some of the best views of the entire city. This floor plan is just over 580 sq ft and comes with a total of 1 bedroom & 1 full bathroom. Upgrades in this unit include quartz counter tops, tile back splash, led lighting, large windows, generous walk in closet, front load washer/dryer.

## **Community Information**

Address 124 12804 140 Avenue

Area Edmonton
Subdivision Pembina
City Edmonton
County ALBERTA

Province AB

Postal Code T6V 0M3