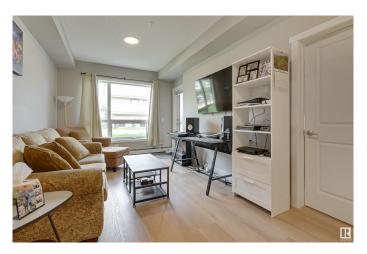

## \$193,900

1 Bedroom, 1.00 Bathroom, 580 sqft Condo / Townhouse on 0.00 Acres

Pembina, Edmonton, AB

Come view this 2024 condo in the 'ALOFT SKYVIEW'. Located in one of Edmonton's northwest communities of Skyview very close to plenty of amenities and public transportation. This condo has a roof top patio that has some of the best views of the entire city. This floor plan is just over 580 sq ft and comes with a total of 1 bedroom & 1 full bathroom. Upgrades in this unit include quartz counter tops, tile back splash, led lighting, large windows, generous walk in closet, front load washer/dryer.

## **Community Information**

Address 124 12804 140 Avenue

Area Edmonton
Subdivision Pembina
City Edmonton
County ALBERTA

Province AB

Postal Code T6V 0M3