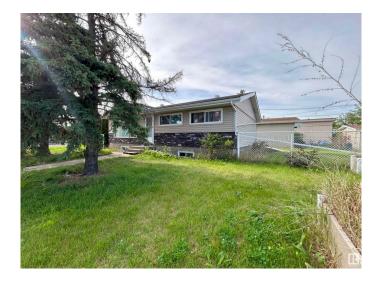

#### \$1,829,000

0 Bedroom, 0.00 Bathroom, Land Commercial on 0.00 Acres

Wellington, Edmonton, AB

GREAT SITE FOR CMHC MLI SELECT **DEVELOPMENT.** Welcome to the CORNER LOT of 12703 134 Ave. THIS PROPERTY BOASTS 1700 sq/m, ZONED RM h16 with FAR 2.3. Measuring Approximately 125' x 141'. This property presents a unique development opportunity. Property could be used for a VARIETY OF COMMERCIAL USES INCLUDING DAYCARE. Existing zoning ALSO ALLOWS MIXED USE DEVELOPMENT WITH COMMERCIAL ON THE MAIN. AND **UPTO 4 STORIES RESIDENTIAL ABOVE. A** SINGLE FAMILY HOME and SIDE/SIDE DUPLEX WITH LEASES provide holding income of \$7600. The single family home includes a convenient, non permitted basement suite, adding versatility and additional living space. Plus, with the inclusion of a large double-car garage, parking and storage needs are comfortably met. Duplex is 1144 sq.ft/side. One side has a basement suite, just needs a kitchen. Three bedrooms, one bathroom, and upstairs laundry room on both sides. Fantastic Redevelopment opportunity!