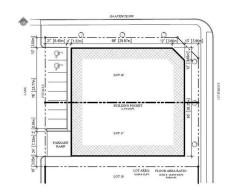

2.3. Measuring Approximately 125' x 141'. This property presents a unique development opportunity. Property could be used for a VARIETY OF COMMERCIAL USES INCLUDING DAYCARE. Existing zoning ALSO ALLOWS MIXED USE DEVELOPMENT WITH COMMERCIAL ON THE MAIN. AND **UPTO 4 STORIES RESIDENTIAL ABOVE. A** SINGLE FAMILY HOME and SIDE/SIDE DUPLEX WITH LEASES provide holding income of \$7600. The single family home includes a convenient, non permitted basement suite, adding versatility and additional living space. Plus, with the inclusion of a large double-car garage, parking and storage needs are comfortably met. Duplex is 1144 sq.ft/side. One side has a basement suite, just needs a kitchen. Three bedrooms, one bathroom, and upstairs laundry room on both sides. Fantastic Redevelopment opportunity!





SITE PLAN



Built in 1959

#### **Essential Information**

| MLS® # | E4446738    |
|--------|-------------|
| Price  | \$1,829,000 |

| Bathrooms  | 0.00            |
|------------|-----------------|
| Acres      | 0.00            |
| Year Built | 1959            |
| Туре       | Land Commercial |
| Status     | Active          |

## **Community Information**

| Address     | 12703 134 Avenue |
|-------------|------------------|
| Area        | Edmonton         |
| Subdivision | Wellington       |
| City        | Edmonton         |
| County      | ALBERTA          |
| Province    | AB               |
| Postal Code | T5L 3V3          |

### **Additional Information**

| Date Listed    | July 9th, 2025 |
|----------------|----------------|
| Days on Market | 10             |
| Zoning