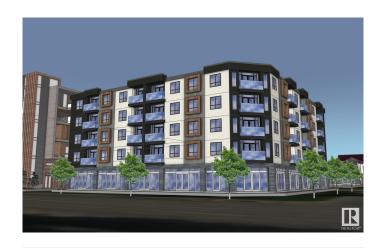

#### \$1,829,000

0 Bedroom, 0.00 Bathroom, Land Commercial on 0.00 Acres

Wellington, Edmonton, AB

GREAT SITE FOR CMHC MLI SELECT **DEVELOPMENT.** Welcome to the CORNER LOT of 12703 134 Ave. THIS PROPERTY BOASTS 1700 sq/m, ZONED RM h16 with FAR 2.3. Measuring Approximately 125' x 141'. This property presents a unique development opportunity. Property could be used for a VARIETY OF COMMERCIAL USES INCLUDING DAYCARE. Existing zoning ALSO ALLOWS MIXED USE DEVELOPMENT WITH COMMERCIAL ON THE MAIN. AND **UPTO 4 STORIES RESIDENTIAL ABOVE. A** SINGLE FAMILY HOME and SIDE/SIDE DUPLEX WITH LEASES provide holding income of \$7600. The single family home includes a convenient, non permitted basement suite, adding versatility and additional living space. Plus, with the inclusion of a large double-car garage, parking and storage needs are comfortably met. Duplex is 1144 sq.ft/side. One side has a basement suite, just needs a kitchen. Three bedrooms, one bathroom, and upstairs laundry room on both sides. Fantastic Redevelopment opportunity!