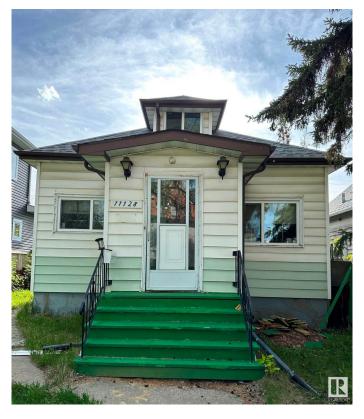

# \$233,000 - 11128 95a Street, Edmonton

MLS® #E4446592

# \$233,000

3 Bedroom, 2.00 Bathroom, 899 sqft Single Family on 0.00 Acres

Alberta Avenue, Edmonton, AB

This home is conveniently located in north central Edmonton with easy access to The Royal Alex Hospital, NAIT, Kingsway, Stadium, Little Italy, Central Edmonton, & across the Street From Edmonton Norwood School. The rear section of home does not have permits. The right visionary will see the Potential of Renovating this home Everything is there: Utilities, Basement, Main Floor, 1/2 storey, No Garage so you can Build something amazing. Act early SELLER may increase asking price quickly.

Built in 1915

Style Bungalow

Status Active

### **Exterior**

Exterior Wood, Vinyl

Exterior Features Schools

Roof Asphalt Shingles

Construction Wood, Vinyl

Foundation Concrete Perimeter