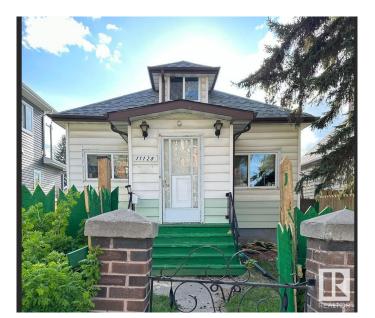

# \$233,000 - 11128 95a Street, Edmonton

MLS® #E4446592

# \$233,000

3 Bedroom, 2.00 Bathroom, 899 sqft Single Family on 0.00 Acres

Alberta Avenue, Edmonton, AB

This home is conveniently located in north central Edmonton with easy access to The Royal Alex Hospital, NAIT, Kingsway, Stadium, Little Italy, Central Edmonton, & across the Street From Edmonton Norwood School. The rear section of home does not have permits. The right visionary will see the Potential of Renovating this home Everything is there: Utilities, Basement, Main Floor, 1/2 storey, No Garage so you can Build something amazing. Act early SELLER may increase asking price quickly.

Built in 1915

Style Bungalow

Status Active

### **Exterior**

Exterior Wood, Vinyl

Exterior Features Schools

Roof Asphalt Shingles

Construction Wood, Vinyl

Foundation Concrete Perimeter