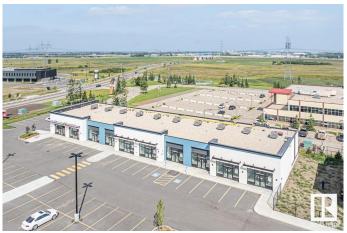

### \$556,500

0 Bedroom, 0.00 Bathroom, Retail on 0.00 Acres

Ellerslie Industrial, Edmonton, AB

Welcome to Parsons Squareâ€"South Edmonton's newest high-exposure commercial development. Multiple units and bay sizes are available for sale or lease, ideal for retail, professional, health, or office use. Located on a 5-acre site with five freestanding, single-level buildings, this project offers flexible options to suit your business. Purchase prices start at \$500 PSF, and lease rates begin at \$40 PSF. Enjoy direct exposure to Parsons Road with excellent access to Ellerslie Road, South Edmonton Common, and Anthony Henday. Ample parking and prominent building and pylon signage make this a prime location in a high-traffic area.