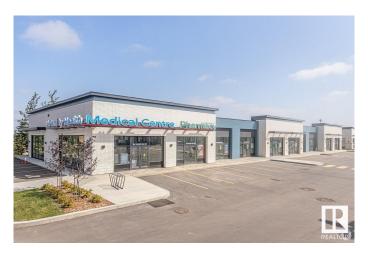

### \$556,500

0 Bedroom, 0.00 Bathroom, Retail on 0.00 Acres

Ellerslie Industrial, Edmonton, AB

Welcome to Parsons Squareâ€"South Edmonton's newest high-exposure commercial development. Multiple units and bay sizes are available for sale or lease, ideal for retail, professional, health, or office use. Located on a 5-acre site with five freestanding, single-level buildings, this project offers flexible options to suit your business. Purchase prices start at \$500 PSF, and lease rates begin at \$40 PSF. Enjoy direct exposure to Parsons Road with excellent access to Ellerslie Road, South Edmonton Common, and Anthony Henday. Ample parking and prominent building and pylon signage make this a prime location in a high-traffic area.