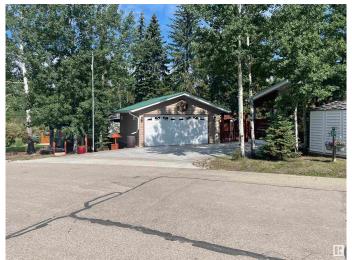

## \$199,000

0 Bedroom, 0.00 Bathroom, Rural on 0.10 Acres

The Meadows (Parkland), Rural Parkland County, AB

Live the Resort & Golf Life! This immaculate treed lot backs onto Hole 5 of Pineridge Golf Course, located in the sought after gated community of The Meadows. Enjoy peace, privacy, and pristine surroundings just 1 hour from Edmonton. The property features a concrete parking pad, double garage, outdoor kitchen, and a spacious covered deck perfect for entertaining or relaxing year-round. The lot comes with all the deck furnishings and garage shelving shown. Surrounded by mature trees, you'II love the privacy and golf course views. This bare land condo includes full access to the on-site Rec Centre: games room, fitness facility, TV lounge, large patio, pickleball, playground, plus laundry & shower services. Park your RV or Park Model and stay year-round as four season services are available! Cruise your golf cart to the clubhouse for lunch or hit the nearby beach for a day in the sun.

## **Amenities**

Parking Spaces 4

## **Exterior**

Exterior Features Gated Community, Golf Nearby, Playground Nearby, Private Setting,

Recreation Use