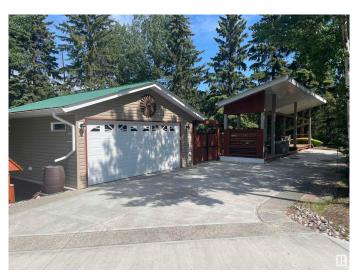

## \$199,000

0 Bedroom, 0.00 Bathroom, Rural on 0.10 Acres

The Meadows (Parkland), Rural Parkland County, AB

Live the Resort & Golf Life! This immaculate treed lot backs onto Hole 5 of Pineridge Golf Course, located in the sought after gated community of The Meadows. Enjoy peace, privacy, and pristine surroundings just 1 hour from Edmonton. The property features a concrete parking pad, double garage, outdoor kitchen, and a spacious covered deck perfect for entertaining or relaxing year-round. The lot comes with all the deck furnishings and garage shelving shown. Surrounded by mature trees, you'II love the privacy and golf course views. This bare land condo includes full access to the on-site Rec Centre: games room, fitness facility, TV lounge, large patio, pickleball, playground, plus laundry & shower services. Park your RV or Park Model and stay year-round as four season services are available! Cruise your golf cart to the clubhouse for lunch or hit the nearby beach for a day in the sun.

## **Amenities**

Parking Spaces 4

## **Exterior**

Exterior Features Gated Community, Golf Nearby, Playground Nearby, Private Setting,

Recreation Use