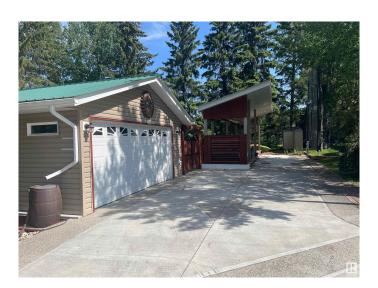

## \$199,000

0 Bedroom, 0.00 Bathroom, Rural on 0.10 Acres

The Meadows (Parkland), Rural Parkland County, AB

Live the Resort & Golf Life! This immaculate treed lot backs onto Hole 5 of Pineridge Golf Course, located in the sought after gated community of The Meadows. Enjoy peace, privacy, and pristine surroundings just 1 hour from Edmonton. The property features a concrete parking pad, double garage, outdoor kitchen, and a spacious covered deck perfect for entertaining or relaxing year-round. The lot comes with all the deck furnishings and garage shelving shown. Surrounded by mature trees, you'II love the privacy and golf course views. This bare land condo includes full access to the on-site Rec Centre: games room, fitness facility, TV lounge, large patio, pickleball, playground, plus laundry & shower services. Park your RV or Park Model and stay year-round as four season services are available! Cruise your golf cart to the clubhouse for lunch or hit the nearby beach for a day in the sun.

## **Amenities**

Parking Spaces 4

## **Exterior**

Exterior Features Gated Community, Golf Nearby, Playground Nearby, Private Setting,

Recreation Use