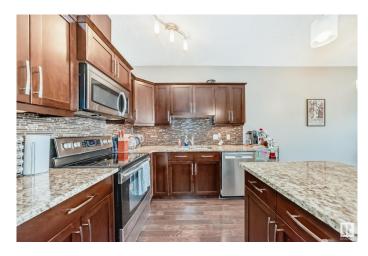

## \$215,000

1 Bedroom, 1.00 Bathroom, 698 sqft Condo / Townhouse on 0.00 Acres

Pleasantview (Edmonton), Edmonton, AB

Welcome to Serenity Gardens! This top-floor 1 bed + den condo offers a bright, open-concept layout with hardwood floors, granite counters, stainless steel appliances, and a kitchen island with eating bar. Enjoy a spacious living area, full 4-piece bath, versatile den, in-suite laundry, central A/C, and a sunny south-facing balcony with gas line. Comes with titled underground parking and storage cage. Ideally located near the U of A, Whyte Ave, shopping, and transitâ€"urban living at its best!

Interior

Appliances Dishwasher-Built-In, Dryer, Microwave Hood Fan, Refrigerator,

Stove-Electric, Washer, Window Coverings

Heating Forced Air-1, Natural Gas