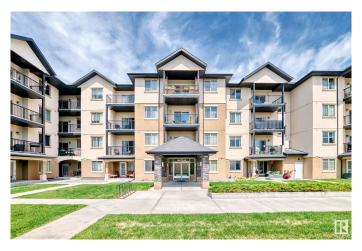

## \$215,000

1 Bedroom, 1.00 Bathroom, 698 sqft Condo / Townhouse on 0.00 Acres

Pleasantview (Edmonton), Edmonton, AB

Welcome to Serenity Gardens! This top-floor 1 bed + den condo offers a bright, open-concept layout with hardwood floors, granite counters, stainless steel appliances, and a kitchen island with eating bar. Enjoy a spacious living area, full 4-piece bath, versatile den, in-suite laundry, central A/C, and a sunny south-facing balcony with gas line. Comes with titled underground parking and storage cage. Ideally located near the U of A, Whyte Ave, shopping, and transitâ€"urban living at its best!

## **Community Information**

Address 417 10530 56 Avenue

Area Edmonton

Subdivision Pleasantview (Edmonton)

City Edmonton
County ALBERTA

Province AB

Postal Code T6H 0X7

**Amenities** 

# of Stories 4

Stories 1

Has Basement Yes

Basement None, No Basement

**Exterior** 

Exterior Wood, Stucco

Exterior Features Playground Nearby, Public Transportation, Schools, Shopping Nearby,

View City