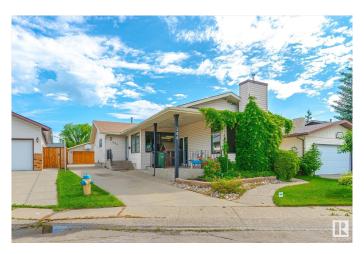

#### \$449,900

4 Bedroom, 2.00 Bathroom, 1,641 sqft Single Family on 0.00 Acres

Dunluce, Edmonton, AB

Welcome to this beautifully maintained home located on a quiet cul-de-sac in a friendly neighborhood! Featuring just over 1600 sqft, this spacious property offers an open floor plan with tons of large windows. The spacious kitchen is equipped with stainless steel appliances, a large center island, and ample cabinetryâ€"perfect for everyday living and entertaining. Enjoy two separate living areas, and a generous dining room ideal for family gatherings. Stay cool in the summer with central A/C and cozy up in the winter by the gas fireplace. Upstairs you'll find 3 well-sized bedrooms, plus an additional bedroom in the fully finished basementâ€"ideal for guests or a home office. With great curb appeal, stunning landscaping, oversized double garage, storage shed for all your tools, and and underground sprinkler system. The front yard features a rare aggregate-poured concrete patio, a perfect spot to relax while keeping an eye on the kids playing in this low-traffic neighborhood. A true gem with exceptional value!

Exterior Wood, Vinyl

| Exterior Features | Cul-De-Sac, Flat Site, Fruit Trees/Shrubs, Landscaped, No Back Lane, |
|-------------------|----------------------------------------------------------------------|
|                   | Playground Nearby, Schools, Shopping Nearby, Vegetable Garden,       |
|                   | Partially Fenced                                                     |
| Roof              | Asphalt Shingles                                                     |
| Construction      | Wood, Vinyl                                                          |
| Foundation        | Concrete Perimeter                                                   |