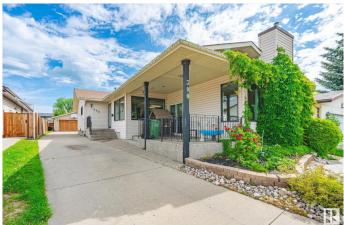

#### \$449,900

4 Bedroom, 2.00 Bathroom, 1,641 sqft Single Family on 0.00 Acres

Dunluce, Edmonton, AB

Welcome to this beautifully maintained home located on a quiet cul-de-sac in a friendly neighborhood! Featuring just over 1600 sqft, this spacious property offers an open floor plan with tons of large windows. The spacious kitchen is equipped with stainless steel appliances, a large center island, and ample cabinetryâ€"perfect for everyday living and entertaining. Enjoy two separate living areas, and a generous dining room ideal for family gatherings. Stay cool in the summer with central A/C and cozy up in the winter by the gas fireplace. Upstairs you'll find 3 well-sized bedrooms, plus an additional bedroom in the fully finished basementâ€"ideal for guests or a home office. With great curb appeal, stunning landscaping, oversized double garage, storage shed for all your tools, and and underground sprinkler system. The front yard features a rare aggregate-poured concrete patio, a perfect spot to relax while keeping an eye on the kids playing in this low-traffic neighborhood. A true gem with exceptional value!

Exterior Wood, Vinyl

| Exterior Features | Cul-De-Sac, Flat Site, Fruit Trees/Shrubs, Landscaped, No Back Lane, |
|-------------------|----------------------------------------------------------------------|
|                   | Playground Nearby, Schools, Shopping Nearby, Vegetable Garden,       |
|                   | Partially Fenced                                                     |
| Roof              | Asphalt Shingles                                                     |
| Construction      | Wood, Vinyl                                                          |
| Foundation        | Concrete Perimeter                                                   |