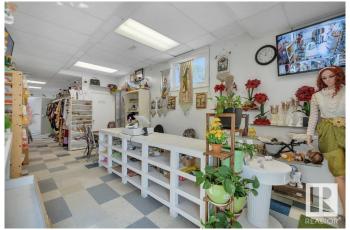

# \$700,000

0 Bedroom, 0.00 Bathroom, Retail on 0.00 Acres

Belvedere, Edmonton, AB

Prime Commercial Opportunity! Located in a developing area with new infrastructure and residential growth. This versatile high exposure property offers endless potential for business owners and investors alike. It's currently set up as a 2 storey mixed use building with a retail store with washrooms on the main & a reception area, individual treatment rooms, washroom w/shower & staff room upstairs. It can easily be converted to suit a variety of business types, including service, office spaces, or transformed to suit your unique vision. It has convenient on-site parking, and is accessible from major roads and public transportation, enhancing its appeal for a wide range of businesses. With the surrounding area undergoing revitalization and growth, this commercial property provides an excellent opportunity for future development or expansion.