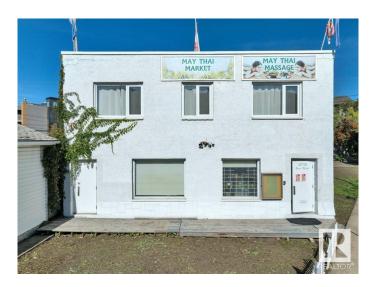

# \$700,000 - 12758 Fort Road, Edmonton

MLS® #E4445548

# \$700,000

0 Bedroom, 0.00 Bathroom, Retail on 0.00 Acres

Belvedere, Edmonton, AB

Prime Commercial Opportunity! Located in a developing area with new infrastructure and residential growth. This versatile high exposure property offers endless potential for business owners and investors alike. It's currently set up as a 2 storey mixed use building with a retail store with washrooms on the main & a reception area, individual treatment rooms, washroom w/shower & staff room upstairs. It can easily be converted to suit a variety of business types, including service, office spaces, or transformed to suit your unique vision. It has convenient on-site parking, and is accessible from major roads and public transportation, enhancing its appeal for a wide range of businesses. With the surrounding area undergoing revitalization and growth, this commercial property provides an excellent opportunity for future development or expansion.