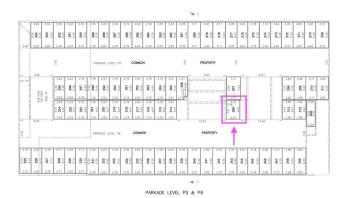

#### \$20,000

0 Bedroom, 0.00 Bathroom, Condo / Townhouse on 0.00 Acres

Wîhkwêntôwin, Edmonton, AB

Underground parking stall only in Pearl Tower. A great addition for a current owner to own an additional stall or to rent out as an owner or otherwise. You don't have to live in the building to purchase this stall. Condo fee is 189.60 annually and taxes are \$106.60 annually.

## Amenities

Parking Spaces 1 Parking Single Indoor, Underground