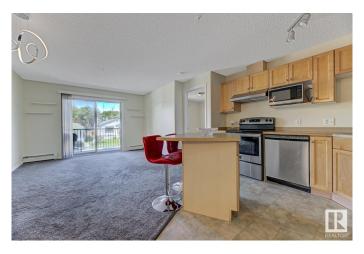

#### \$169,900

2 Bedroom, 2.00 Bathroom, 729 sqft Condo / Townhouse on 0.00 Acres

Parkdale (Edmonton), Edmonton, AB

STEPS FROM THE LRT Station! Don't miss your chance to own this 2nd FLOOR, 2 bed, 2 bath condo in Park Place Boulevard. This unit boasts: corner kitchen with breakfast bar, dining area and spacious living room which opens onto a generous and covered west-facing balcony. Primary bedroom has walk-through closet and 4pc ensuite and the 2nd bedroom is separated by the living room with adjacent 4 pc bath. Other features are: in-suite laundry, elevator and visitor parking. All utilities are included in condo fees except power. Quick access to Downtown, Rogers Place, Grant MacEwan and U of A. MOVE IN READY WITH QUICK POSSESSION!

#### Interior

Interior Features ensuite bathroom

Appliances Dishwasher-Built-In, Dryer, Oven-Microwave, Refrigerator,

Stove-Electric, Washer, Window Coverings

Heating Baseboard, Natural Gas