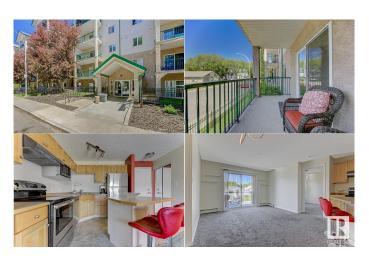

#### \$169,900

2 Bedroom, 2.00 Bathroom, 729 sqft Condo / Townhouse on 0.00 Acres

Parkdale (Edmonton), Edmonton, AB

STEPS FROM THE LRT Station! Don't miss your chance to own this 2nd FLOOR, 2 bed, 2 bath condo in Park Place Boulevard. This unit boasts: corner kitchen with breakfast bar, dining area and spacious living room which opens onto a generous and covered west-facing balcony. Primary bedroom has walk-through closet and 4pc ensuite and the 2nd bedroom is separated by the living room with adjacent 4 pc bath. Other features are: in-suite laundry, elevator and visitor parking. All utilities are included in condo fees except power. Quick access to Downtown, Rogers Place, Grant MacEwan and U of A. MOVE IN READY WITH QUICK POSSESSION!

#### **Exterior**

Exterior Wood, Stucco

Exterior Features Flat Site, Public Transportation, Schools, Shopping Nearby

Roof Asphalt Shingles

Construction Wood, Stucco

Foundation Concrete Perimeter