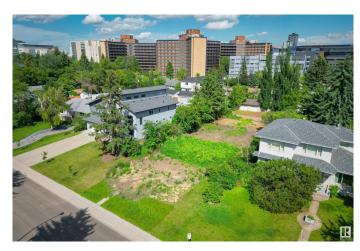

#### \$998,020

0 Bedroom, 0.00 Bathroom, Single Family on 0.00 Acres

Windsor Park (Edmonton), Edmonton, AB

Wonderful Development opportunity in a prime, prestigious Windsor Park location! Located on a quiet local road, across from a greenspace/park. This lot is a short walk to the top-rated Windsor Park Elementary School (Score 9/10, Rank: 20/729, Fraser Institute school rankings), University of Alberta, Butterdome, Health Sciences LRT Station, Edmonton's stunning River Valley, and just minutes to downtown or Whyte Avenue. The ample 63' by 150' flat lot has already been cleared and is ready for redevelopment, with no demolition required, and with rear alley lane access. An active Development Permit (expiry October 2, 2025) includes approval for a 3-car front attached garage variance. Having an attached garage increases convenience and safety and is ideal for those with young children, those with disability issues, and those desiring to age in place. This is a desirable building site with many possibilities for in-fill development, and in a highly coveted location. Could this be your dream building site?