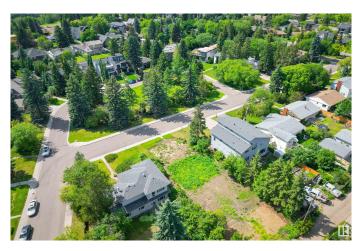

#### \$998,020

0 Bedroom, 0.00 Bathroom, Single Family on 0.00 Acres

Windsor Park (Edmonton), Edmonton, AB

Wonderful Development opportunity in a prime, prestigious Windsor Park location! Located on a quiet local road, across from a greenspace/park. This lot is a short walk to the top-rated Windsor Park Elementary School (Score 9/10, Rank: 20/729, Fraser Institute school rankings), University of Alberta, Butterdome, Health Sciences LRT Station, Edmonton's stunning River Valley, and just minutes to downtown or Whyte Avenue. The ample 63' by 150' flat lot has already been cleared and is ready for redevelopment, with no demolition required, and with rear alley lane access. An active Development Permit (expiry October 2, 2025) includes approval for a 3-car front attached garage variance. Having an attached garage increases convenience and safety and is ideal for those with young children, those with disability issues, and those desiring to age in place. This is a desirable building site with many possibilities for in-fill development, and in a highly coveted location. Could this be your dream building site?