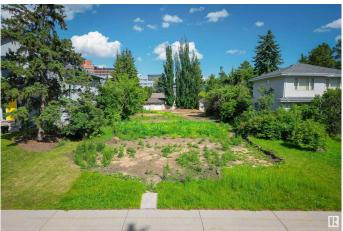

#### \$998,020

0 Bedroom, 0.00 Bathroom, Single Family on 0.00 Acres

Windsor Park (Edmonton), Edmonton, AB

Wonderful Development opportunity in a prime, prestigious Windsor Park location! Located on a quiet local road, across from a greenspace/park. This lot is a short walk to the top-rated Windsor Park Elementary School (Score 9/10, Rank: 20/729, Fraser Institute school rankings), University of Alberta, Butterdome, Health Sciences LRT Station, Edmonton's stunning River Valley, and just minutes to downtown or Whyte Avenue. The ample 63' by 150' flat lot has already been cleared and is ready for redevelopment, with no demolition required, and with rear alley lane access. An active Development Permit (expiry October 2, 2025) includes approval for a 3-car front attached garage variance. Having an attached garage increases convenience and safety and is ideal for those with young children, those with disability issues, and those desiring to age in place. This is a desirable building site with many possibilities for in-fill development, and in a highly coveted location. Could this be your dream building site?