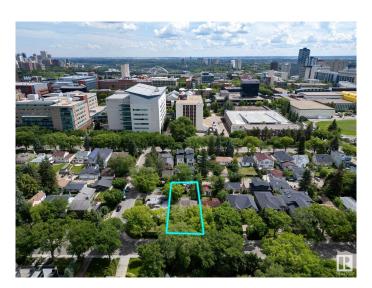

## \$925.000

4 Bedroom, 2.50 Bathroom, 1,961 sqft Single Family on 0.00 Acres

Windsor Park (Edmonton), Edmonton, AB

WINDSOR PARK 50 X 150 lot on a beautiful street STEPS AWAY FROM UNIVERSITY OF ALBERTA (1 minute walk to University grounds)! Whether you're looking for a prime rental investment or the perfect location to build your dream home, this property gives you options! Situated in one of Edmonton's most sough-after neighborhoods with access to not only U of A but also top-rated Elementary, Junior-High & High-Schools. For outdoor enthusiasts, you can't beat this location for access to River Valley, Hawrelak Park & Saskatchewan Drive. This property has proven rental performance, currently generating \$4,295/month in rental income (not including utilities which tenants also pay). Prime University properties like this are always in demand, don't miss out on this great opportunity!

## **Community Information**

Address 8935 117 Street

Area Edmonton

Subdivision Windsor Park (Edmonton)

City Edmonton
County ALBERTA

Province AB

Postal Code T6G 1R8