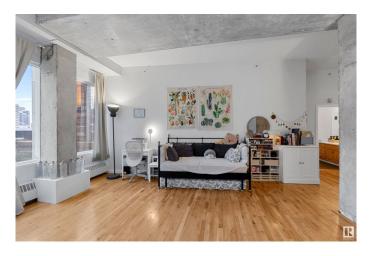

## \$99,000

1 Bedroom, 1.00 Bathroom, 996 sqft Condo / Townhouse on 0.00 Acres

Downtown (Edmonton), Edmonton, AB

Modern 6th floor 996 SF loft in the heart of downtown. 10ft high ceilings, exposed concrete, and wall of windows showcase downtown views. Open kitchen with island flows into spacious living area. Large master bedroom includes direct access to a full 4pc bathroom. A versatile laundry room with cabinetry and ample storage, can serve as a den or multipurpose room. 1 titled heated indoor parking in a secured parkade is included! Steps from Rogers Place, MacEwan, River Valley, restaurants, future LRT and all amenities – perfect urban living!

#### **Amenities**

Amenities Ceiling 10 ft., Intercom, Security Door, Sprinkler System-Fire

Parking Parkade