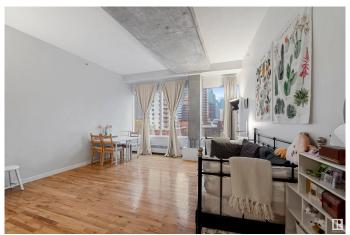

## \$99,000

1 Bedroom, 1.00 Bathroom, 996 sqft Condo / Townhouse on 0.00 Acres

Downtown (Edmonton), Edmonton, AB

Modern 6th floor 996 SF loft in the heart of downtown. 10ft high ceilings, exposed concrete, and wall of windows showcase downtown views. Open kitchen with island flows into spacious living area. Large master bedroom includes direct access to a full 4pc bathroom. A versatile laundry room with cabinetry and ample storage, can serve as a den or multipurpose room. 1 titled heated indoor parking in a secured parkade is included! Steps from Rogers Place, MacEwan, River Valley, restaurants, future LRT and all amenities – perfect urban living!

#### **Amenities**

Amenities Ceiling 10 ft., Intercom, Security Door, Sprinkler System-Fire

Parking Parkade