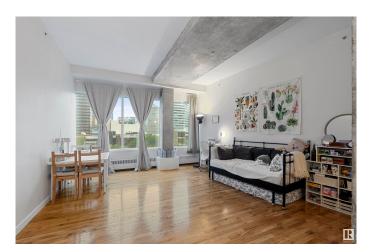

## \$99,000

1 Bedroom, 1.00 Bathroom, 996 sqft Condo / Townhouse on 0.00 Acres

Downtown (Edmonton), Edmonton, AB

Modern 6th floor 996 SF loft in the heart of downtown. 10ft high ceilings, exposed concrete, and wall of windows showcase downtown views. Open kitchen with island flows into spacious living area. Large master bedroom includes direct access to a full 4pc bathroom. A versatile laundry room with cabinetry and ample storage, can serve as a den or multipurpose room. 1 titled heated indoor parking in a secured parkade is included! Steps from Rogers Place, MacEwan, River Valley, restaurants, future LRT and all amenities – perfect urban living!

#### **Amenities**

Amenities Ceiling 10 ft., Intercom, Security Door, Sprinkler System-Fire

Parking Parkade