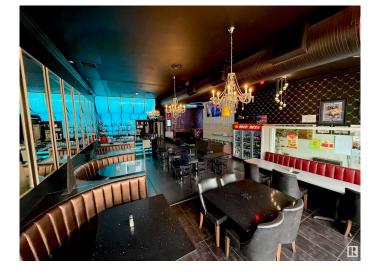

### \$349,000

0 Bedroom, 0.00 Bathroom, Business on 0.00 Acres

Strathcona, Edmonton, AB

Operating for over 20 years with a strong reputation and loyal customer base Located near Whyte Avenue, one of Edmontons busiest and most vibrant areas known for its nightlife, festivals, restaurants, and constant foot traffic Business hours: 11 AM to 2 AM, catering to both daytime and late-night customers. Approximately 50% dine-in and 50% takeout/delivery 7 employees (mix of full-time and part-time). Daily specials and strong word-of-mouth within the local community. Fully employee-run suitable for an investor or semi-absentee owner. All furniture, fixtures, equipment, and inventory included in the offering. NDA Required for financials and other details.