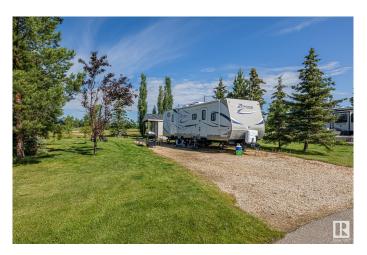

## \$175,000

0 Bedroom, 0.00 Bathroom, Rural on 0.14 Acres

Trestle Creek Golf Resort, Rural Parkland County, AB

Welcome to your Premium RV lot located at Trestle Creek Golf Resort, just one hour West of the city! Located in the 1st phase Jack Pines, and backs onto the 8th hole of the golf course, the owner has landscaped and planted several tree's on the property including a stone surround firepit, and shed. Don't miss your chance to be a part of this Spectacular Luxury 4 season community, which offers amenities for the entire family to enjoy all within walking distance from your home away from home. Features a 27 Hole Championship golf course, 11 Acre, 2 tier driving range, Recreation Lake & a sandy beach with a cable ski, canoeing, kayaking, paddle boarding, and fishing. Ball diamond, Soccer field, and hockey arena, Waterpark with waterslides, kids splash area and lazy river. Outdoor sports park, including Pickleball, bocci and basketball courts. Bike and walking Trails, Clubhouse with a restaurant, and year round special events. THIS IS A WONDERFUL PLACE TO SPEND TIME AND ENJOY WITH YOUR FAMILY AND FRIENDS!

### **Exterior**

Exterior Features Backs Onto Park/Trees, Beach Access, Flat Site, Landscaped, Not

Fenced, Paved Lane, Recreation Use, Treed Lot, See Remarks