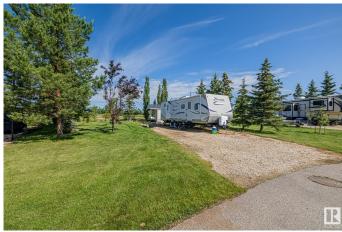

## \$175,000

0 Bedroom, 0.00 Bathroom, Rural on 0.14 Acres

Trestle Creek Golf Resort, Rural Parkland County, AB

Welcome to your Premium RV lot located at Trestle Creek Golf Resort, just one hour West of the city! Located in the 1st phase Jack Pines, and backs onto the 8th hole of the golf course, the owner has landscaped and planted several tree's on the property including a stone surround firepit, and shed. Don't miss your chance to be a part of this Spectacular Luxury 4 season community, which offers amenities for the entire family to enjoy all within walking distance from your home away from home. Features a 27 Hole Championship golf course, 11 Acre, 2 tier driving range, Recreation Lake & a sandy beach with a cable ski, canoeing, kayaking, paddle boarding, and fishing. Ball diamond, Soccer field, and hockey arena, Waterpark with waterslides, kids splash area and lazy river. Outdoor sports park, including Pickleball, bocci and basketball courts. Bike and walking Trails, Clubhouse with a restaurant, and year round special events. THIS IS A WONDERFUL PLACE TO SPEND TIME AND ENJOY WITH YOUR FAMILY AND FRIENDS!

### **Exterior**

Exterior Features Backs Onto Park/Trees, Beach Access, Flat Site, Landscaped, Not

Fenced, Paved Lane, Recreation Use, Treed Lot, See Remarks