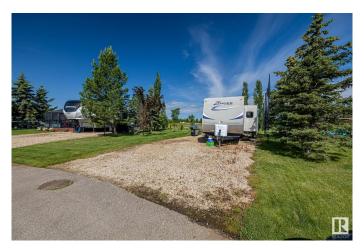

## \$175,000

0 Bedroom, 0.00 Bathroom, Rural on 0.14 Acres

Trestle Creek Golf Resort, Rural Parkland County, AB

Welcome to your Premium RV lot located at Trestle Creek Golf Resort, just one hour West of the city! Located in the 1st phase Jack Pines, and backs onto the 8th hole of the golf course, the owner has landscaped and planted several tree's on the property including a stone surround firepit, and shed. Don't miss your chance to be a part of this Spectacular Luxury 4 season community, which offers amenities for the entire family to enjoy all within walking distance from your home away from home. Features a 27 Hole Championship golf course, 11 Acre, 2 tier driving range, Recreation Lake & a sandy beach with a cable ski, canoeing, kayaking, paddle boarding, and fishing. Ball diamond, Soccer field, and hockey arena, Waterpark with waterslides, kids splash area and lazy river. Outdoor sports park, including Pickleball, bocci and basketball courts. Bike and walking Trails, Clubhouse with a restaurant, and year round special events. THIS IS A WONDERFUL PLACE TO SPEND TIME AND ENJOY WITH YOUR FAMILY AND FRIENDS!

### **Exterior**

Exterior Features Backs Onto Park/Trees, Beach Access, Flat Site, Landscaped, Not

Fenced, Paved Lane, Recreation Use, Treed Lot, See Remarks