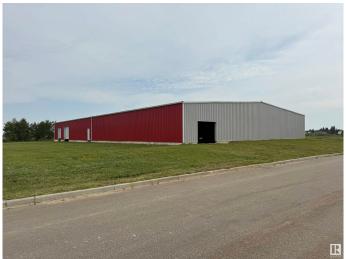

### \$1,100,000

0 Bedroom, 0.00 Bathroom, Land Commercial on 0.00 Acres

Tofield, Tofield, AB

Amazing 16,000 sq ft steel building on 1.37 acres off Hwy 14 in the town of Tofield. 3 phase power to the pole; plumbed and engineered for great drainage and flexibility. New construction, insulation and doors. Complete the finishing work to enjoy this great location and building for your specific requirements. Engineering reports and environmental studies available upon an accepted offer.

### **Exterior**

Exterior Metal, Steel Frame

Roof Metal Shingles

Construction Metal, Steel Frame