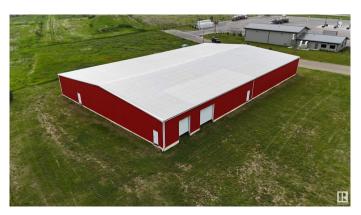

### \$1,100,000

0 Bedroom, 0.00 Bathroom, Land Commercial on 0.00 Acres

Tofield, Tofield, AB

Amazing 16,000 sq ft steel building on 1.37 acres off Hwy 14 in the town of Tofield. 3 phase power to the pole; plumbed and engineered for great drainage and flexibility. New construction, insulation and doors. Complete the finishing work to enjoy this great location and building for your specific requirements. Engineering reports and environmental studies available upon an accepted offer.

### **Exterior**

Exterior Metal, Steel Frame

Roof Metal Shingles

Construction Metal, Steel Frame