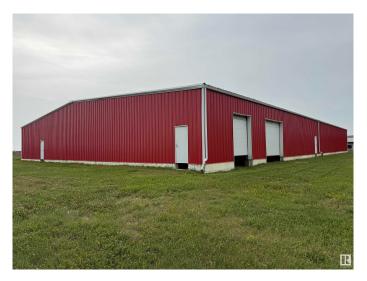

### \$1,100,000

0 Bedroom, 0.00 Bathroom, Land Commercial on 0.00 Acres

Tofield, Tofield, AB

Amazing 16,000 sq ft steel building on 1.37 acres off Hwy 14 in the town of Tofield. 3 phase power to the pole; plumbed and engineered for great drainage and flexibility. New construction, insulation and doors. Complete the finishing work to enjoy this great location and building for your specific requirements. Engineering reports and environmental studies available upon an accepted offer.

### **Exterior**

Exterior Metal, Steel Frame

Roof Metal Shingles

Construction Metal, Steel Frame