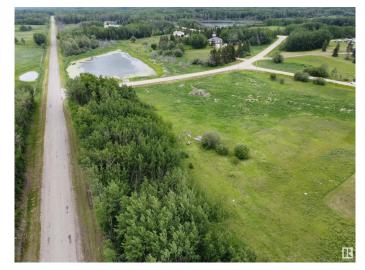

## \$200,000

0 Bedroom, 0.00 Bathroom, Rural on 3.29 Acres

Lakewood Acres, Rural Strathcona County, AB

Welcome to Lakewood Acres in Strathcona County â€" the perfect setting for your future country dream home! This sunny and scenic 3.28-acre lot is ideally located across from a tranquil environmental reserve with a peaceful duck pond, offering beautiful views and a serene atmosphere. This growing community is a fantastic place to plant roots and invest in your future. Power, gas, and phone services are conveniently available at the property line, and with no time limit to build, you have the flexibility to design and construct at your own pace. A thoughtful restrictive covenant is in place to protect the integrity and value of the area, ensuring that all homes meet quality standards in size and style. Located just 25 minutes east of Sherwood Park or 12 minutes west of Tofield, you'll enjoy the perfect balance of quiet country living with easy access to nearby amenities. Don't miss this incredible opportunity to build in one of Strathcona County's most peaceful and picturesque communities!

## **Exterior**

Exterior Features Corner Lot, Environmental Reserve, Not Fenced, Treed Lot