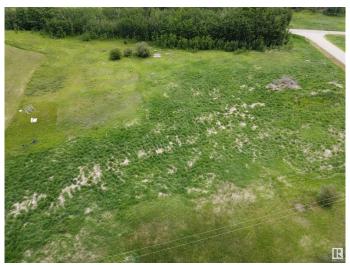

## \$200,000

0 Bedroom, 0.00 Bathroom, Rural on 3.29 Acres

Lakewood Acres, Rural Strathcona County, AB

Welcome to Lakewood Acres in Strathcona County â€" the perfect setting for your future country dream home! This sunny and scenic 3.28-acre lot is ideally located across from a tranquil environmental reserve with a peaceful duck pond, offering beautiful views and a serene atmosphere. This growing community is a fantastic place to plant roots and invest in your future. Power, gas, and phone services are conveniently available at the property line, and with no time limit to build, you have the flexibility to design and construct at your own pace. A thoughtful restrictive covenant is in place to protect the integrity and value of the area, ensuring that all homes meet quality standards in size and style. Located just 25 minutes east of Sherwood Park or 12 minutes west of Tofield, you'll enjoy the perfect balance of quiet country living with easy access to nearby amenities. Don't miss this incredible opportunity to build in one of Strathcona County's most peaceful and picturesque communities!

## **Exterior**

Exterior Features Corner Lot, Environmental Reserve, Not Fenced, Treed Lot