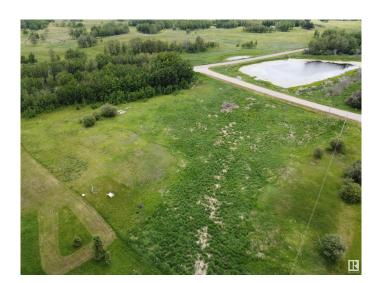

## \$200,000

0 Bedroom, 0.00 Bathroom, Rural on 3.29 Acres

Lakewood Acres, Rural Strathcona County, AB

Welcome to Lakewood Acres in Strathcona County â€" the perfect setting for your future country dream home! This sunny and scenic 3.28-acre lot is ideally located across from a tranquil environmental reserve with a peaceful duck pond, offering beautiful views and a serene atmosphere. This growing community is a fantastic place to plant roots and invest in your future. Power, gas, and phone services are conveniently available at the property line, and with no time limit to build, you have the flexibility to design and construct at your own pace. A thoughtful restrictive covenant is in place to protect the integrity and value of the area, ensuring that all homes meet quality standards in size and style. Located just 25 minutes east of Sherwood Park or 12 minutes west of Tofield, you'll enjoy the perfect balance of quiet country living with easy access to nearby amenities. Don't miss this incredible opportunity to build in one of Strathcona County's most peaceful and picturesque communities!

## **Exterior**

Exterior Features Corner Lot, Environmental Reserve, Not Fenced, Treed Lot