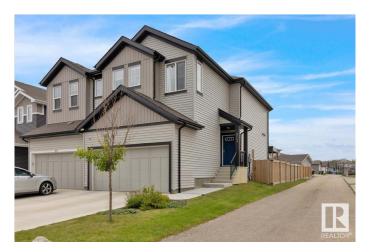

#### \$469,900

3 Bedroom, 2.50 Bathroom, 1,495 sqft Single Family on 0.00 Acres

Maple Crest, Edmonton, AB

Welcome to this beautifully kept 2020 Landmark-built duplex in the desirable Maple Crest community! This high-quality 3 bed, 3 bath home offers modern living with style and comfort. Step inside to 9-ft ceilings and a bright, open layout. The kitchen features sleek quartz countertops, perfect for cooking and entertaining. The spacious master suite includes two walk-in closets and smart blinds for ultimate convenience. Enjoy voice or app control over your lights with the Levven smart home package. Outside, unwind in the deluxe gazebo with sliding panelsâ€"your private retreat! The extended double garage fits a full-size truck with ease. South-facing backyard brings in tons of natural light. Located minutes from schools, shopping, and parks. Don't miss this oneâ€"your next home awaits!

Type Single Family

Sub-Type Half Duplex

Style 2 Storey

Status Active

#### **Exterior**

Exterior Wood, Vinyl

Exterior Features Fenced, Schools, Shopping Nearby

Roof Asphalt Shingles

Construction Wood, Vinyl

Foundation Concrete Perimeter