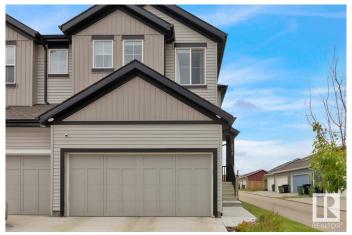

#### \$469,900

3 Bedroom, 2.50 Bathroom, 1,495 sqft Single Family on 0.00 Acres

Maple Crest, Edmonton, AB

Welcome to this beautifully kept 2020 Landmark-built duplex in the desirable Maple Crest community! This high-quality 3 bed, 3 bath home offers modern living with style and comfort. Step inside to 9-ft ceilings and a bright, open layout. The kitchen features sleek quartz countertops, perfect for cooking and entertaining. The spacious master suite includes two walk-in closets and smart blinds for ultimate convenience. Enjoy voice or app control over your lights with the Levven smart home package. Outside, unwind in the deluxe gazebo with sliding panelsâ€"your private retreat! The extended double garage fits a full-size truck with ease. South-facing backyard brings in tons of natural light. Located minutes from schools, shopping, and parks. Don't miss this oneâ€"your next home awaits!

#### **Amenities**

Amenities See Remarks

Parking Double Garage Attached

#### **Exterior**

Exterior Wood, Vinyl

Exterior Features Fenced, Schools, Shopping Nearby

Roof Asphalt Shingles

Construction Wood, Vinyl

Foundation Concrete Perimeter