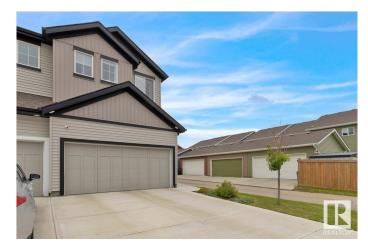

#### \$469,900

3 Bedroom, 2.50 Bathroom, 1,495 sqft Single Family on 0.00 Acres

Maple Crest, Edmonton, AB

Welcome to this beautifully kept 2020 Landmark-built duplex in the desirable Maple Crest community! This high-quality 3 bed, 3 bath home offers modern living with style and comfort. Step inside to 9-ft ceilings and a bright, open layout. The kitchen features sleek quartz countertops, perfect for cooking and entertaining. The spacious master suite includes two walk-in closets and smart blinds for ultimate convenience. Enjoy voice or app control over your lights with the Levven smart home package. Outside, unwind in the deluxe gazebo with sliding panelsâ€"your private retreat! The extended double garage fits a full-size truck with ease. South-facing backyard brings in tons of natural light. Located minutes from schools, shopping, and parks. Don't miss this oneâ€"your next home awaits!

#### **Amenities**

Amenities See Remarks

Parking Double Garage Attached

#### **Exterior**

Exterior Wood, Vinyl

Exterior Features Fenced, Schools, Shopping Nearby

Roof Asphalt Shingles

Construction Wood, Vinyl

Foundation Concrete Perimeter