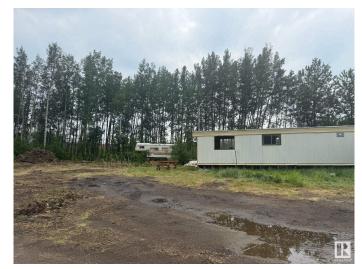

### \$130,000

1 Bedroom, 0.00 Bathroom, 646 sqft Rural on 0.62 Acres

None, Rural Parkland County, AB

\*Please note\* property is sold "as is where is at time of possession―. No warranties or representations. There is NO ACCESS to the house as it's not in livable condition, .All information and measurements have been obtained from the Tax Assessment, old MLS, a recent Appraisal and/or assumed, and could not be confirmed. Purchaser to confirm all details, including sizes, building style, any use type, parking, fees, utilities, taxes or any information pertaining to this property to their Satisfaction.

Built in 1975

MLS® # E4444075 Price \$130,000

Bedrooms 1

Bathrooms 0.00
Square Footage 646
Acres 0.62
Year Built 1975
Type Rural

Sub-Type Detached Single Family

Style Bungalow

Status Active

## **Community Information**

Address 6127 Hghway 16

Area Rural Parkland County

Subdivision None

City Rural Parkland County

County ALBERTA

Province AB

Postal Code T0E 0W0