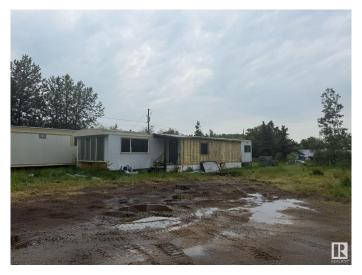

### \$130,000

1 Bedroom, 0.00 Bathroom, 646 sqft Rural on 0.62 Acres

None, Rural Parkland County, AB

\*Please note\* property is sold "as is where is at time of possession―. No warranties or representations. There is NO ACCESS to the house as it's not in livable condition, .All information and measurements have been obtained from the Tax Assessment, old MLS, a recent Appraisal and/or assumed, and could not be confirmed. Purchaser to confirm all details, including sizes, building style, any use type, parking, fees, utilities, taxes or any information pertaining to this property to their Satisfaction.

Built in 1975

MLS® # E4444075 Price \$130,000

Bedrooms 1

Bathrooms 0.00
Square Footage 646
Acres 0.62
Year Built 1975
Type Rural

Sub-Type Detached Single Family

Style Bungalow

Status Active

## **Community Information**

Address 6127 Hghway 16

Area Rural Parkland County

Subdivision None

City Rural Parkland County

County ALBERTA

Province AB

Postal Code T0E 0W0