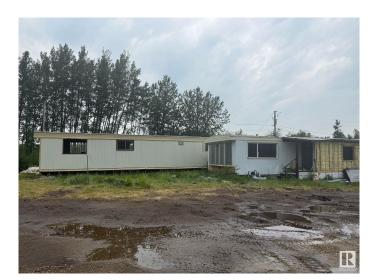

### \$130,000

1 Bedroom, 0.00 Bathroom, 646 sqft Rural on 0.62 Acres

None, Rural Parkland County, AB

\*Please note\* property is sold "as is where is at time of possession―. No warranties or representations. There is NO ACCESS to the house as it's not in livable condition, .All information and measurements have been obtained from the Tax Assessment, old MLS, a recent Appraisal and/or assumed, and could not be confirmed. Purchaser to confirm all details, including sizes, building style, any use type, parking, fees, utilities, taxes or any information pertaining to this property to their Satisfaction.

Built in 1975

MLS® # E4444075 Price \$130,000

Bedrooms 1

Bathrooms 0.00
Square Footage 646
Acres 0.62
Year Built 1975
Type Rural

Sub-Type Detached Single Family

Style Bungalow

Status Active

## **Community Information**

Address 6127 Hghway 16

Area Rural Parkland County

Subdivision None

City Rural Parkland County

County ALBERTA

Province AB

Postal Code T0E 0W0