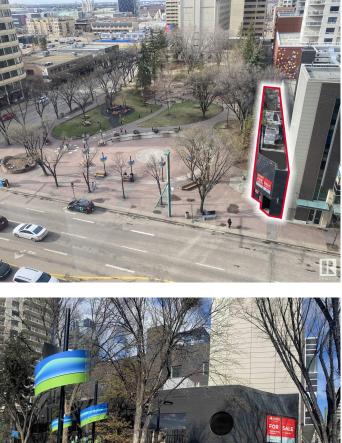

### \$1,200,000

0 Bedroom, 0.00 Bathroom, Retail on 0.00 Acres

Downtown (Edmonton), Edmonton, AB

Judicial sale. Rare opportunity to own an extremely unique & desirable character building along Jasper Avenue in Edmonton's downtown core. This two story building is the skinniest commercial building in the city. Most recently the main floor & basement operated as trendy restaurants with the second floor built out as professional offices. Boasting ample natural light & views of Beaver Hills House Park directly adjacent, this is a tremendous opportunity for an owner/ user, investor or developer. Located along Jasper Ave & minutes away from Edmontonâ€<sup>™</sup>s Ice District, Rogerâ€<sup>™</sup>s Place & 104St. The immediate area is a dense residential node, with an additional 1500+/apartments to be constructed in the area, which hosts an elegant mixture of restaurants, bars, cafes, retail stores, outdoor markets & summer event programing. Beaver Hills House Park is well underway around 80% complete with completion for this \$10M park estimated to be in 2025. Secure this coveted retail location before someone else does!