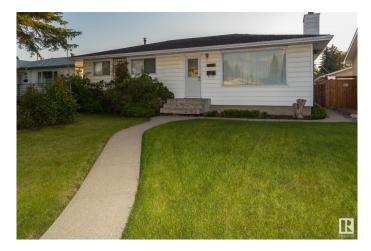

#### \$379,000

0 Bedroom, 0.00 Bathroom, Single Family on 0.00 Acres

West Meadowlark Park, Edmonton, AB

Prime 50-foot wide lot in the highly sought-after West Meadowlark Place. Situated on a peaceful street surrounded by well-established, friendly neighbors, this property offers an excellent redevelopment opportunity

## Exterior

Exterior Features Back Lane, Public Transportation, Schools, Shopping Nearby,