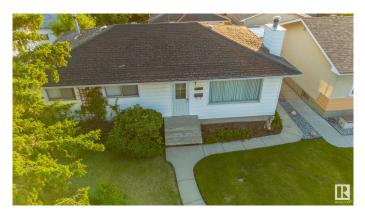

# \$379,000 - 9322 168 Street, Edmonton

MLS® #E4443993

#### \$379,000

0 Bedroom, 0.00 Bathroom, Single Family on 0.00 Acres

West Meadowlark Park, Edmonton, AB

Prime 50-foot wide lot in the highly sought-after West Meadowlark Place. Situated on a peaceful street surrounded by well-established, friendly neighbors, this property offers an excellent redevelopment opportunity