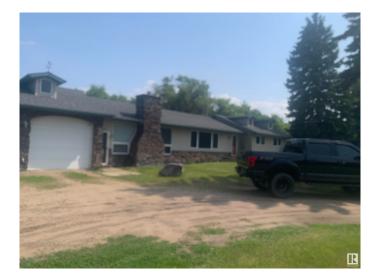

# \$2,300,000

0 Bedroom, 0.00 Bathroom, Land Commercial on 0.00 Acres

Rural North East South Sturgeon, Edmonton, AB

22.76 acres back North Saskatchewan with approved ASP and Marquis community developing nearby. Large bungalow with triple attached garage and 2 shops. The property borders and includes part of the ravine overlooking a beautiful valley. @ shops 18 x 34 feet with furnace and 220v and 42 x 150 feet with gas to building. Huge upsite!!