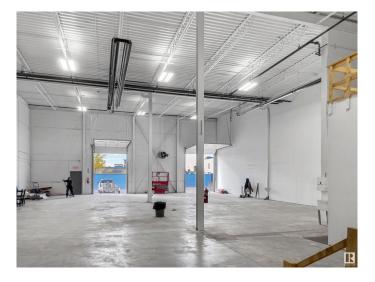

#### \$0

0 Bedroom, 0.00 Bathroom, Industrial on 0.00 Acres

Bonaventure Industrial, Edmonton, AB

Simplicity. What every overworked, performance-driven business owner craves. Introducing a 5,634 SF industrial unit located just off of St. Albert Trail. We wonâ $\in$ <sup>TM</sup>t tell you about the bells and whistles this hidden gem has. What you need to know is this location might be the closest thing you can find to effortless. So you can focus on driving the top line, and weâ $\in$ <sup>TM</sup>II help you look good while doing it. This property features â $\in \phi$ Impressive finishes â $\in \phi$  Bright & Fresh warehouse â $\in \phi$ high productivity layout.