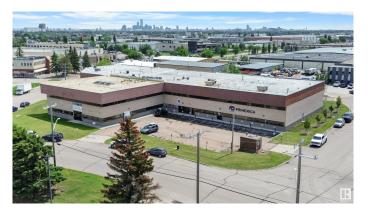

# \$0 - 14617 134 Avenue, Edmonton

MLS® #E4443890

#### \$0

0 Bedroom, 0.00 Bathroom, Industrial on 0.00 Acres

Bonaventure Industrial, Edmonton, AB

Simplicity. What every overworked, performance-driven business owner craves. Introducing a 5,634 SF industrial unit located just off of St. Albert Trail. We wonâ $\in$ <sup>TM</sup>t tell you about the bells and whistles this hidden gem has. What you need to know is this location might be the closest thing you can find to effortless. So you can focus on driving the top line, and weâ $\in$ <sup>TM</sup>II help you look good while doing it. This property features â $\in \phi$ Impressive finishes â $\in \phi$  Bright & Fresh warehouse â $\in \phi$ high productivity layout.

## **Community Information**

| Address     | 14617 134 Avenue       |
|-------------|------------------------|
| Area        | Edmonton               |
| Subdivision | Bonaventure Industrial |
| City        | Edmonton               |
| County      | ALBERTA                |