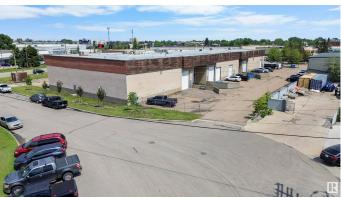

# \$4,525,000

0 Bedroom, 0.00 Bathroom, Industrial on 0.00 Acres

Bonaventure Industrial, Edmonton, AB

If your money isn't working as hard as you are, it could be time to explore your investment options. This multi-tenant industrial property in Edmonton, Alberta, offers stable income with a tantalizing return. This property is backed by a diversified rent roll, which includes the Alberta Government, and staggered lease expiries to cater to your need for stability, not speculation. This property features •A diversified tenant base •Staggered lease expiries •attractive cash flow.

### **Exterior**

Exterior Brick
Construction Brick