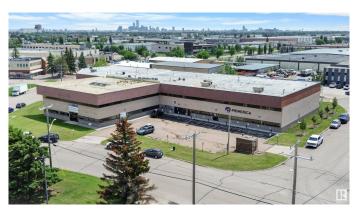

# \$4,525,000 - 14601-14625 134 Avenue, Edmonton

MLS® #E4443886

# \$4,525,000

0 Bedroom, 0.00 Bathroom, Industrial on 0.00 Acres

Bonaventure Industrial, Edmonton, AB

If your money isn't working as hard as you are, it could be time to explore your investment options. This multi-tenant industrial property in Edmonton, Alberta, offers stable income with a tantalizing return. This property is backed by a diversified rent roll, which includes the Alberta Government, and staggered lease expiries to cater to your need for stability, not speculation. This property features •A diversified tenant base •Staggered lease expiries •attractive cash flow.

#### **Essential Information**

MLS® # E4443886 Price \$4,525,000

Bathrooms 0.00 Acres 0.00 Year Built 1977

Type Industrial Status Active

# **Community Information**

Address 14601-14625 134 Avenue

Area Edmonton

Subdivision Bonaventure Industrial

City Edmonton
County ALBERTA

Province AB

Postal Code T5L 4S9