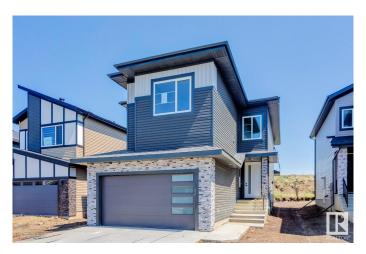

## \$659,000

5 Bedroom, 3.00 Bathroom, 2,430 sqft Rural on 0.11 Acres

Irvine Creek, Rural Leduc County, AB

Brand New and finished to perfection! This home has it all, 5 bedrooms, 3 bathrooms, SPICE KITCHEN, OPEN TO BELOW IN LIVING ROOM and SIDE SEPARATE ENTRANCE. This home features beautiful luxury vinyl plank, upgraded plumbing, lighting and more. The functional layout offers a bedroom on the main level which can also be used as a den, a full bath, generous dining area, huge living room with fireplace and a breathtaking kitchen. The custom kitchen features soft close cabinets, quartz countertops and fully equipped with stainless steel appliances. Not to forget, the kitchen also includes a spice kitchen that walks through to the mudroom. The upper level is where you will find the additional 4 bedrooms, 2 full bath, bonus room and laundry. The primary bedroom is absolute stunning and includes its own walk-in closet and beautiful 5pc ensuite with his and her sinks. This home includes a double attached garage and comes with New Home Warranty. This is a must see.