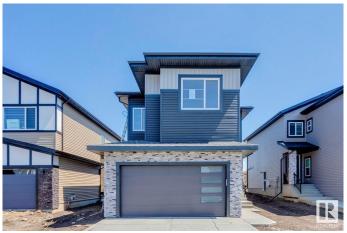

## \$659,000

5 Bedroom, 3.00 Bathroom, 2,430 sqft Rural on 0.11 Acres

Irvine Creek, Rural Leduc County, AB

Brand New and finished to perfection! This home has it all, 5 bedrooms, 3 bathrooms, SPICE KITCHEN, OPEN TO BELOW IN LIVING ROOM and SIDE SEPARATE ENTRANCE. This home features beautiful luxury vinyl plank, upgraded plumbing, lighting and more. The functional layout offers a bedroom on the main level which can also be used as a den, a full bath, generous dining area, huge living room with fireplace and a breathtaking kitchen. The custom kitchen features soft close cabinets, quartz countertops and fully equipped with stainless steel appliances. Not to forget, the kitchen also includes a spice kitchen that walks through to the mudroom. The upper level is where you will find the additional 4 bedrooms, 2 full bath, bonus room and laundry. The primary bedroom is absolute stunning and includes its own walk-in closet and beautiful 5pc ensuite with his and her sinks. This home includes a double attached garage and comes with New Home Warranty. This is a must see.