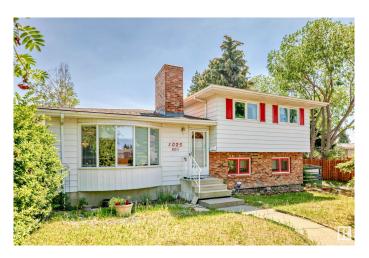

# \$449,900 - 1025 82 Street, Edmonton

MLS® #E4442934

#### \$449.900

5 Bedroom, 2.50 Bathroom, 1,230 sqft Single Family on 0.00 Acres

Satoo, Edmonton, AB

Welcome to this 4 level split home located in Satoo, Mill Woods. This home is situated on one of the biggest lots in Mill Woods measuring nearly 10,000 Square Feet and is Zoned RS which means small scale residential, multi units, duplex, row housing, second suites, backyard housing, and supportive housing. The home is great for a growing family!. The home has 5 bedrooms, a living room, family room, a large kitchen with ample cabinet and counter top space that looks onto the dining area. 3 washrooms with the master offering a 2 piece en suite. The home is situated on a massive lot with a side lane and a back lane. There is also a double detached garage in the back with a massive driveway for all your parking needs. Close to schools, shopping, and public transportation.