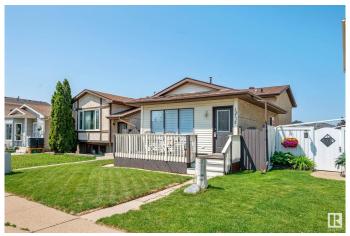

## \$349.000

3 Bedroom, 2.00 Bathroom, 756 sqft Single Family on 0.00 Acres

Belle Rive, Edmonton, AB

Belle Rive Beauty! Perfect starter home!! This fully finished 4-level split offers over 1,500 sq ft of living space. Gorgeous maple hardwood floors span the open main floor, with a spacious living and dining area flowing into a stylish kitchen featuring crown moulding, and tiled backsplash. Upstairs you'll find a large primary bedroom and a beautifully renovated 4-piece bathroom. The lower level offers bedrooms 2 & 3 and another fully renovated 3-piece bath. The finished basement boasts a huge second living room with a new HWT (2024). Enjoy BBQs in your west-facing, low-maintenance yard with a deck and gas hookup. The heated, oversized double detached garage completes the package. Located close to schools, shopping, transit, and dining.