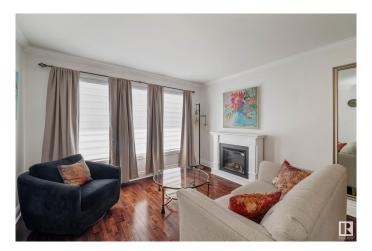

## \$349.000

3 Bedroom, 2.00 Bathroom, 756 sqft Single Family on 0.00 Acres

Belle Rive, Edmonton, AB

Belle Rive Beauty! Perfect starter home!! This fully finished 4-level split offers over 1,500 sq ft of living space. Gorgeous maple hardwood floors span the open main floor, with a spacious living and dining area flowing into a stylish kitchen featuring crown moulding, and tiled backsplash. Upstairs you'll find a large primary bedroom and a beautifully renovated 4-piece bathroom. The lower level offers bedrooms 2 & 3 and another fully renovated 3-piece bath. The finished basement boasts a huge second living room with a new HWT (2024). Enjoy BBQs in your west-facing, low-maintenance yard with a deck and gas hookup. The heated, oversized double detached garage completes the package. Located close to schools, shopping, transit, and dining.