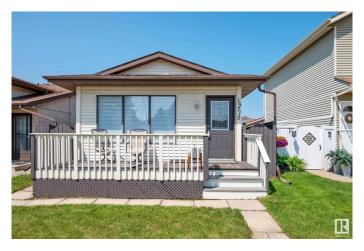

## \$349.000

3 Bedroom, 2.00 Bathroom, 756 sqft Single Family on 0.00 Acres

Belle Rive, Edmonton, AB

Belle Rive Beauty! Perfect starter home!! This fully finished 4-level split offers over 1,500 sq ft of living space. Gorgeous maple hardwood floors span the open main floor, with a spacious living and dining area flowing into a stylish kitchen featuring crown moulding, and tiled backsplash. Upstairs you'll find a large primary bedroom and a beautifully renovated 4-piece bathroom. The lower level offers bedrooms 2 & 3 and another fully renovated 3-piece bath. The finished basement boasts a huge second living room with a new HWT (2024). Enjoy BBQs in your west-facing, low-maintenance yard with a deck and gas hookup. The heated, oversized double detached garage completes the package. Located close to schools, shopping, transit, and dining.