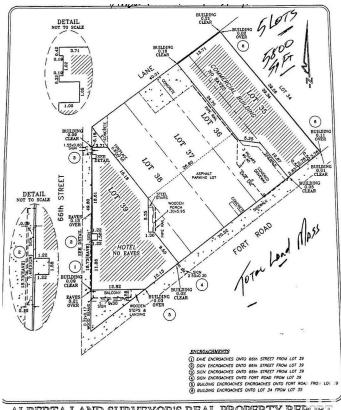

# **Community Information**

12720-12740 Fort Road Road Address

Area Edmonton

ALBERTA LAND SURVEYOR'S REAL PROPERTY REPORT

Subdivision Belvedere
City Edmonton
County ALBERTA

Province AB

Postal Code T5A 1A6