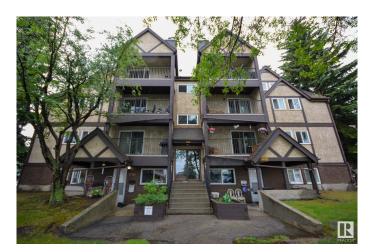

# \$154,900 - 6032 Tudor Glen, St. Albert

MLS® #E4442830

# \$154,900

2 Bedroom, 1.00 Bathroom, 810 sqft Condo / Townhouse on 0.00 Acres

Grandin, St. Albert, AB

Updated 2 bedroom, 1 bath condo on the 3rd floor with insuite laundry and laminate floors, the bright white kitchen is next to the dining room. This east-facing unit features a wood-burning fireplace and a balcony off the large livivng room for enjoying the morning sun. The spacious primary suite with large closet is located next to the 4 piece bath. A great investment property or first home, in a prime location close to shopping, public transportation, and an easy commute to Edmonton.

#### **Exterior**

Exterior Wood, Stucco

Exterior Features Flat Site, Golf Nearby, Playground Nearby, Shopping Nearby

Roof Asphalt Shingles

Construction Wood, Stucco

Foundation Concrete Perimeter