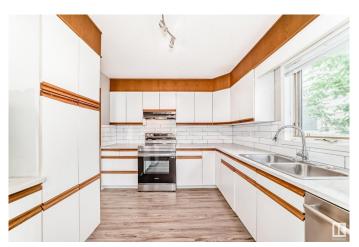

# \$699,900

5 Bedroom, 3.50 Bathroom, 2,024 sqft Single Family on 0.00 Acres

Allendale, Edmonton, AB

Amazing original-owner home in Allendale featuring a regal curved staircase and a bright upstairs den! Freshly painted throughout, this spacious 3+2 bedroom, 3.5 bathroom gem offers room for the whole family. The basement is ideal for extended family or guests with its own kitchen, separate laundry, 2 bedrooms, 3-piece bath, and flex space. Enjoy the oversized, heated 2-car garageâ€"perfect for hobbies, storage, or winter comfort. A rare find in a fantastic location with quick access to U of A, Whyte Ave, shopping and Dining!

## Interior

Interior Features ensuite bathroom

Appliances Dishwasher-Built-In, Garage Control, Garage Opener, Hood Fan,

Storage Shed, Window Coverings, Dryer-Two, Refrigerators-Two,

Stoves-Two, Washers-Two