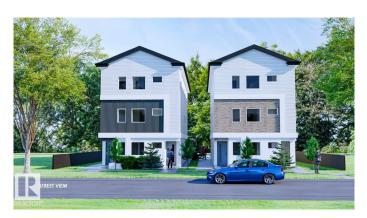

### \$2,900,000

0 Bedroom, 0.00 Bathroom, Multi-Family Commercial on 0.00 Acres

Elmwood Park, Edmonton, AB

Architecturally inspired by classic UK flats, this thoughtfully designed preconstruction project stands out in a market saturated with cookie-cutter infills. Qualifying for 95% LTV under CMHC's MLI Select program, it offers both style and smart investment potential. Each of the two buildings includes four one-bedroom suites and one three-bedroom two bathroom suite all above grade and equipped with air conditioning for added comfort. The basement level features five dedicated storage units per building, providing additional income opportunities. With a total of 14 parking stalls, tenant convenience is prioritized. Located in a highly accessible area near elementary schools, as well as NAIT, MacEwan University, the Edmonton Public Library, and LRT station. Shopping, dining, and other urban amenities are also just minutes away. Built by a seasoned builder with over 40 years of experience, this property is a rare blend of design, durability, and diversified revenue streams.