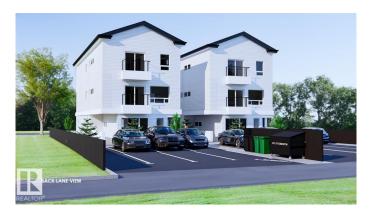

### \$2,900,000

0 Bedroom, 0.00 Bathroom, Multi-Family Commercial on 0.00 Acres

Elmwood Park, Edmonton, AB

Architecturally inspired by classic UK flats, this thoughtfully designed preconstruction project stands out in a market saturated with cookie-cutter infills. Qualifying for 95% LTV under CMHC's MLI Select program, it offers both style and smart investment potential. Each of the two buildings includes four one-bedroom suites and one three-bedroom two bathroom suite all above grade and equipped with air conditioning for added comfort. The basement level features five dedicated storage units per building, providing additional income opportunities. With a total of 14 parking stalls, tenant convenience is prioritized. Located in a highly accessible area near elementary schools, as well as NAIT, MacEwan University, the Edmonton Public Library, and LRT station. Shopping, dining, and other urban amenities are also just minutes away. Built by a seasoned builder with over 40 years of experience, this property is a rare blend of design, durability, and diversified revenue streams.