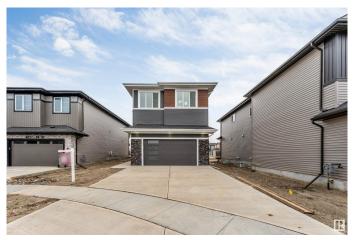

### \$699,900

5 Bedroom, 4.00 Bathroom, 2,676 sqft Rural on 0.11 Acres

Irvine Creek, Rural Leduc County, AB

Welcome to the home of your dreams. Crafted with love and attention to detail, this beautiful property features 5 spacious bedrooms, a den and 4 luxurious bathrooms. Every inch of the home has been fully upgraded, showcasing 9-foot ceilings across all three levels. The custom kitchen has been thoughtfully extended, complete with a separate spice kitchen for added convenience. The living room boasts a stunning open-to-above design, creating a bright and airy atmosphere. A well-equipped laundry room with a sink adds practicality to this elegant space. This home is ideal for a growing family, offering both style and functionality at every turn.

#### **Essential Information**

MLS® # E4442538 Price \$699,900

Bedrooms 5 Bathrooms 4.00

Full Baths 4

Square Footage 2,676
Acres 0.11
Year Built 2025
Type Rural

Sub-Type Detached Single Family

Style 2 Storey
Status Active