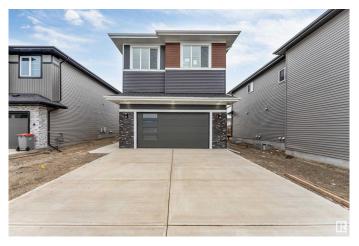

### \$699,900

5 Bedroom, 4.00 Bathroom, 2,676 sqft Rural on 0.11 Acres

Irvine Creek, Rural Leduc County, AB

Welcome to the home of your dreams. Crafted with love and attention to detail, this beautiful property features 5 spacious bedrooms, a den and 4 luxurious bathrooms. Every inch of the home has been fully upgraded, showcasing 9-foot ceilings across all three levels. The custom kitchen has been thoughtfully extended, complete with a separate spice kitchen for added convenience. The living room boasts a stunning open-to-above design, creating a bright and airy atmosphere. A well-equipped laundry room with a sink adds practicality to this elegant space. This home is ideal for a growing family, offering both style and functionality at every turn.

#### **Essential Information**

MLS® # E4442538 Price \$699,900

Bedrooms 5 Bathrooms 4.00

Full Baths 4

Square Footage 2,676
Acres 0.11
Year Built 2025
Type Rural

Sub-Type Detached Single Family

Style 2 Storey
Status Active