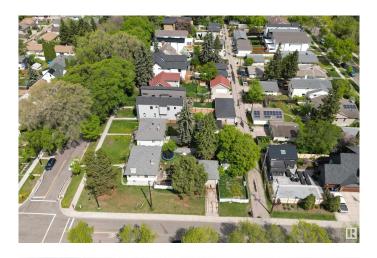

#### \$1,280,000

0 Bedroom, 0.00 Bathroom, Land Commercial on 0.00 Acres

Grovenor, Edmonton, AB

In Grovenor, close to all new amenities and Glenora. Fantastic location facing Grovenor Community League Centre and Parks. Frontage 111 ft x 144.8 ft depth. Perfect parcel for several more single lots or multi-plex and laneway developments. Corner parcel 0.369 Acre in total, with side street and back alley access. 10403: 958 sf bungalow with 2 bedrooms, 1 full bath and partially finished basement. 10407: 958 sf bungalow with 3 bedrooms, 2 full baths, finished basement and single detached garage. Great cash flow and tenants pay utilities. Both houses with long term tenants. Perfect neighborhood. Convenient for commute. Both lots are to be sold together. Serious inquiries only.