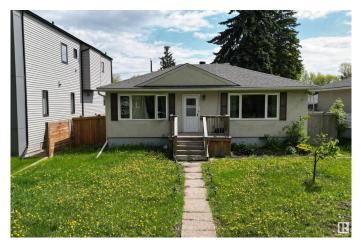

#### \$1,280,000

0 Bedroom, 0.00 Bathroom, Land Commercial on 0.00 Acres

Grovenor, Edmonton, AB

In Grovenor, close to all new amenities and Glenora. Fantastic location facing Grovenor Community League Centre and Parks. Frontage 111 ft x 144.8 ft depth. Perfect parcel for several more single lots or multi-plex and laneway developments. Corner parcel 0.369 Acre in total, with side street and back alley access. 10403: 958 sf bungalow with 2 bedrooms, 1 full bath and partially finished basement. 10407: 958 sf bungalow with 3 bedrooms, 2 full baths, finished basement and single detached garage. Great cash flow and tenants pay utilities. Both houses with long term tenants. Perfect neighborhood. Convenient for commute. Both lots are to be sold together. Serious inquiries only.