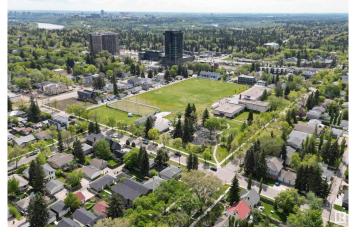

#### \$1,280,000

0 Bedroom, 0.00 Bathroom, Land Commercial on 0.00 Acres

Grovenor, Edmonton, AB

In Grovenor, close to all new amenities and Glenora. Fantastic location facing Grovenor Community League Centre and Parks. Frontage 111 ft x 144.8 ft depth. Perfect parcel for several more single lots or multi-plex and laneway developments. Corner parcel 0.369 Acre in total, with side street and back alley access. 10403: 958 sf bungalow with 2 bedrooms, 1 full bath and partially finished basement. 10407: 958 sf bungalow with 3 bedrooms, 2 full baths, finished basement and single detached garage. Great cash flow and tenants pay utilities. Both houses with long term tenants. Perfect neighborhood. Convenient for commute. Both lots are to be sold together. Serious inquiries only.