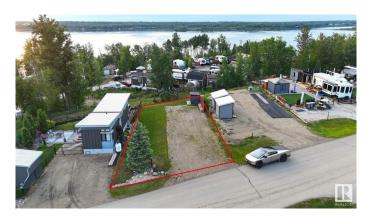

## \$119,900

0 Bedroom, 0.00 Bathroom, Rural on 0.11 Acres

Sunset Shores, Rural Parkland County, AB

LAKE LOT in Sunset Shores RV Resort: a gated, lakefront year-round community on Lake Isle. Park your trailer or install a modular to enjoy lake living all year long with municipal water, sewer and power. Paved roads throughout the community. Sunset Shores' amenities include a clubhouse with heated swimming pool, gym, laundry & showers; boat launch at the marina, an extensive pet-friendly trail system for nature walking or ATVs, and courts for pickle ball, tennis, basketball & beach volleyball. Easy access to the Yellowhead Highway and only a 30-minute drive west of Stony Plain (45 minutes to Edmonton). Your peace of paradise awaits with all the benefits of resort living in this gated, lake side community.