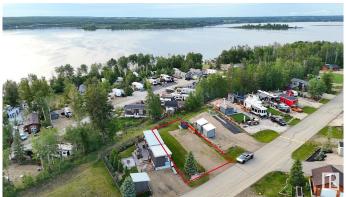

## \$119,900

0 Bedroom, 0.00 Bathroom, Rural on 0.11 Acres

Sunset Shores, Rural Parkland County, AB

LAKE LOT in Sunset Shores RV Resort: a gated, lakefront year-round community on Lake Isle. Park your trailer or install a modular to enjoy lake living all year long with municipal water, sewer and power. Paved roads throughout the community. Sunset Shores' amenities include a clubhouse with heated swimming pool, gym, laundry & showers; boat launch at the marina, an extensive pet-friendly trail system for nature walking or ATVs, and courts for pickle ball, tennis, basketball & beach volleyball. Easy access to the Yellowhead Highway and only a 30-minute drive west of Stony Plain (45 minutes to Edmonton). Your peace of paradise awaits with all the benefits of resort living in this gated, lake side community.