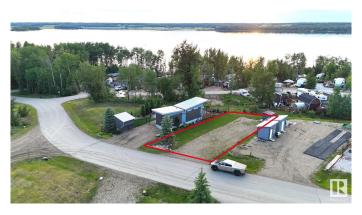

## \$119,900

0 Bedroom, 0.00 Bathroom, Rural on 0.11 Acres

Sunset Shores, Rural Parkland County, AB

LAKE LOT in Sunset Shores RV Resort: a gated, lakefront year-round community on Lake Isle. Park your trailer or install a modular to enjoy lake living all year long with municipal water, sewer and power. Paved roads throughout the community. Sunset Shores' amenities include a clubhouse with heated swimming pool, gym, laundry & showers; boat launch at the marina, an extensive pet-friendly trail system for nature walking or ATVs, and courts for pickle ball, tennis, basketball & beach volleyball. Easy access to the Yellowhead Highway and only a 30-minute drive west of Stony Plain (45 minutes to Edmonton). Your peace of paradise awaits with all the benefits of resort living in this gated, lake side community.